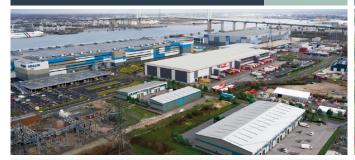

# allsop

# INDUSTRIAL E100M OF INDUSTRIAL TRANSACTIONS COMPLETED IN JANUARY

#### POWERHOUSE, DARTFORD

#### **ACQUIRED**

#### PORT ROAD BUSINESS PARK, CARLISLE

**ACQUIRED** 



Client: Logicor

Property: Multi Let forward fund industrial/trade units

Pricing: £25m



Client: Chancerygate

Property: Multi Let estate fully let to 20 occupiers

Pricing: £7m

**NORTHERN LIGHTS PORTFOLIO** 

SOLD

THE SEVEN PORTFOLIO

SOLD

### **NORTHERN** LIGHTS PORTFOLIO

Client: UK Institution

Property: Three multi let industrial estates comprising

92 units totalling 410,208 sq ft

Pricing: £24.1m

## SEVEN **PORTFOLIO**

Client: UK Institution

Property: Five single let and two multi let industrial

estates totalling 466,750 sq ft

Pricing: £31m



Prime yields moved out by **c. 100 bps** (10-15% in terms of capital values) since the 2022 mid-summer peak.



Occupational markets continue to experience undersupply and strong demand, which is expected to fuel rental growth, alb