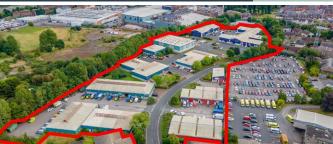

#### PORT ROAD BUSINESS PARK, CARLISLE

**ACQUIRED** 

Client: Logicor

Property: Multi Let forward fund industrial/trade units

Pricing: £25m

Client: Chancerygate

Property: Multi Let estate fully let to 20 occupiers

Pricing: £7m

**NORTHERN LIGHTS PORTFOLIO** 

SOLD

THE SEVEN PORTFOLIO

SOLD