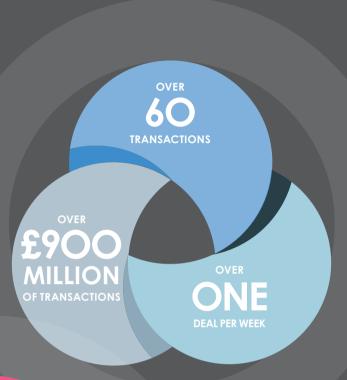

## INDUSTRIAL MARKET OVERVIEW

Record year for industrial investment transactions in 2021 - £16.5 billion

50 bps yield compression throughout 2021

Prime industrial / logistics and multi-let yields now 3.25% nationally and sub 2% in London

Record speculative development with national vacancy rates sub 3%

Overseas investment driving demand accounting for 60% of 2021 transactions

Over 40% of all portfolio sales were industrial

Occupational take-up reached a record 46.9 million sq ft in 2021