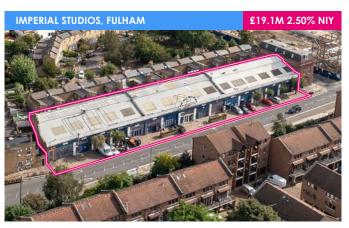

## INDUSTRIAL MARKET OVERVIEW



Record year for industrial investment transactions in 2021 - £16.5 billion



50 bps yield compression throughout 2021



Prime industrial / logistics and multi-let yields now 3.25% nationally and sub 2% in London



Record speculative development with national vacancy rates sub 3%



Overseas investment driving demand accounting for 60% of 2021 transactions



Over 40% of all portfolio sales were industrial



Occupational take-up reached a record 46.9 million sq ft in 2021



Average UK rental growth topped 15% in 2021

## **LATEST** DEALS



















## 2021 We know the buyers...

Jeremy Hodgson Partner 07850 976116

gson Scott Tyler Partner 07787 501732 Alex Butler Partner 07801 219888 Dale Johnstone Partner 07788 554555 James Salmon Partner 07720 400306

Lottie Hayward Associate 07817 549237 Tom Dales Associate 07799 663631 Liam Stray Associate 07956 981575 Richard Gale Associate 07527 388024 Archie Stead Associate 07525 824606

Andrew Wise Associate 07535 045149 Gergo Petrovics Senior Surveyor 07961 234029 Freddie Foley Surveyor 07765 982637 Nasif Miah Trainee Surveyor 07435 791348

allsop.co.ul

firstname.surname@allsop.co.uk