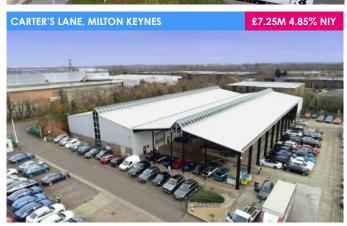

## INDUSTRIAL MARKET OVERVIEW



Record year for industrial investment transactions in 2021 - £16.5 billion



50 bps yield compression throughout 2021



Prime industrial / logistics and multi-let yields now 3.25% nationally and sub 2% in London



Record speculative development with national vacancy rates sub 3%



Overseas investment driving demand accounting for 60% of 2021 transactions



Over 40% of all portfolio sales were industrial



Occupational take-up reached a record 46.9 million sq ft in 2021



Average UK rental growth topped 15% in 2021

## **LATEST** DEALS



















## 2021 We know the buyers...

Jeremy Hodgson Partner 07850 976116

gson Scott Tyler Partner 07787 501732 Alex Butler Partner 07801 219888 Dale Johnstone Partner 07788 554555 James Salmon Partner 07720 400306

Lottie Hayward Associate 07817 549237 Tom Dales Associate 07799 663631 Liam Stray Associate 07956 981575 Richard Gale Associate 07527 388024 Archie Stead Associate 07525 824606

Andrew Wise Associate 07535 045149 Gergo Petrovics Senior Surveyor 07961 234029 Freddie Foley Surveyor 07765 982637 Nasif Miah Trainee Surveyor 07435 791348

allsop.co.ul

firstname.surname@allsop.co.uk