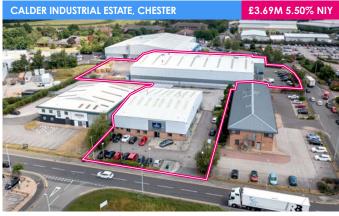

## INDUSTRIAL MARKET OVERVIEW



Record year for industrial investment transactions in 2021 - £16.5 billion



50 bps yield compression throughout 2021



Prime industrial / logistics and multi-let yields now 3.25% nationally and sub 2% in London



Record speculative development with national vacancy rates sub 3%



Overseas investment driving demand accounting for 60% of 2021 transactions



Over 40% of all portfolio sales were industrial



Occupational take-up reached a record 46.9 million sq ft in 2021



Average UK rental growth topped 15% in 2021

## **LATEST** DEALS



















## 2021 We know the buyers...

Jeremy Hodgson Partner 07850 976116

gson Scott Tyler Partner 07787 501732 Alex Butler Partner 07801 219888 Dale Johnstone Partner 07788 554555 James Salmon Partner 07720 400306

Lottie Hayward Associate 07817 549237 Tom Dales Associate 07799 663631 Liam Stray Associate 07956 981575 Richard Gale Associate 07527 388024 Archie Stead Associate 07525 824606

Andrew Wise Associate 07535 045149 Gergo Petrovics Senior Surveyor 07961 234029 Freddie Foley Surveyor 07765 982637 Nasif Miah Trainee Surveyor 07435 791348

allsop.co.ul

firstname.surname@allsop.co.uk