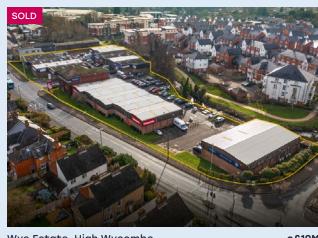

### **ALL SECTORS ALL REGIONS ALL COVERED**



Another successful year for the National Investment Team with

# over £620M of transactions completed

Despite...

**THREE** 

Prime Ministers...

NINE

Interest rate rises...

September's

**MINI** 

Budget turmoil...

Investment

**VOLUMES** 

Down 19%...

### A selection of our deals below:

#### **RETAIL**



Broad Street Mall, Reading

£57.7M



Knight Retail Park, Saffron Walden

£19.3M

#### **OFFICE**



Forbury Place, Reading

£100M



St Philips Point, Birmingham

£24.5

#### **INDUSTRIAL**





Wye Estate, High Wycombe

#### c£19M

#### **ALTERNATIVE**





Premier Inn, Norwich £11.06M

Bannatyne's Gym, Carlisle

£4.9M

#### **PORTFOLIO**







Over

75
transactions completed



Over

1.5

deals per week



Access to over

50,000 investors



Forged stronger relationships with our

**BUYERS** 

## IN 2023 WE MIGHT EXPECT...



**Green shoots of** 

# RETAIL

rental growth emerging



**Sharper** 

# **YIELDS**

in long dated investments



**Genuine opportunity to** 

BUY

quality assets



**Renewed demand for** 

MULTI-LET INDUSTRIAL

with asset management potential

### If you are thinking of selling or buying commercial investments or simply want advice on the market, then get in touch with a member of the team, who will be happy to help



Jeremy Hodgson Partner 07850 976