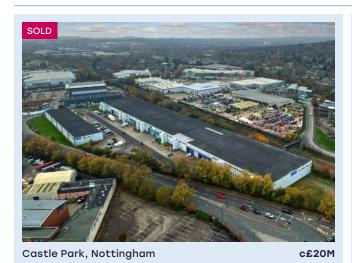

### **ALL SECTORS ALL REGIONS ALL COVERED**



Another successful year for the National Investment Team with

# over £620M of transactions completed

Despite...

**THREE** 

Prime Ministers...

NINE

Interest rate rises...

September's

**MINI** 

Budget turmoil...

Investment

**VOLUMES** 

Down 19%...

### A selection of our deals below:

#### **RETAIL**



Broad Street Mall, Reading

£57.7M



Knight Retail Park, Saffron Walden

£19.3M

#### **OFFICE**



Forbury Place, Reading

£100M



St Philips Point, Birmingham

£24.5

#### **INDUSTRIAL**





Wye Estate, High Wycombe

#### c£19M

#### **ALTERNATIVE**





Premier Inn, Norwich £11.06M

Bannatyne's Gym, Carlisle

£4.9M

#### **PORTFOLIO**







Over

75
transactions completed



Over

1.5

deals per week



Access to over

50,000 investors



Forged stronger relationships with our

**BUYERS** 

## IN 2023 WE MIGHT EXPECT...



**Green shoots of** 

# RETAIL

rental growth emerging



**Sharper** 

# **YIELDS**

in long dated investments



**Genuine opportunity to** 

BUY

quality assets



**Renewed demand for** 

MULTI-LET INDUSTRIAL

with asset management potential

### If you are thinking of selling or buying commercial investments or simply want advice on the market, then get in touch with a member of the team, who will be happy to help



Jeremy Hodgson Partner 07850 9