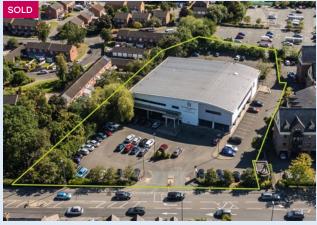

### **ALL SECTORS ALL REGIONS ALL COVERED**



Another successful year for the National Investment Team with

# over £620M of transactions completed

Despite...

**THREE** 

Prime Ministers...

NINE

Interest rate rises...

September's

**MINI** 

Budget turmoil...

Investment

**VOLUMES** 

Down 19%...

### A selection of our deals below:

#### **RETAIL**



Broad Street Mall, Reading

£57.7M



Knight Retail Park, Saffron Walden

£19.3M

#### **OFFICE**



Forbury Place, Reading

£100M



St Philips Point, Birmingham

£24.5

#### **INDUSTRIAL**





Wye Estate, High Wycombe

#### c£19M

#### **ALTERNATIVE**





Premier Inn, Norwich £11.06M

Bannatyne's Gym, Carlisle

£4.9M

#### **PORTFOLIO**







Over

75
transactions completed



Over

1.5

deals per week



Access to over

50,000 investors



Forged stronger relationships with our

**BUYERS** 

## IN 2023 WE MIGHT EXPECT...



**Green shoots of** 

# RETAIL

rental growth emerging



**Sharper** 

# **YIELDS**

in long dated investments



**Genuine opportunity to** 

BUY

quality assets



**Renewed demand for** 

MULTI-LET INDUSTRIAL

with asset management potential

### If you are thinking of selling or buying commercial investments or simply want advice on the market, then get in touch with a member of the team, who will be happy to help



Jeremy Hodgson Partner 07850 976 116 jeremy.hodgson@allsop.co.uk



Scott Tyler Senior Partner 0