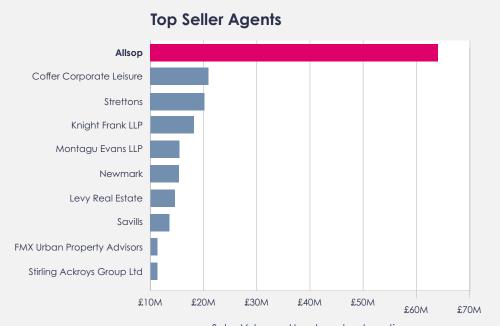

## Allsop Market Share of this sector according to Co Star 12 months to include Q1 2023

Sales Volume - Headquarters Location

Sales Volume - Headquarters Location

Sub £10m sales

Total sales £939M Allsop 36.2% Sub £5m sales