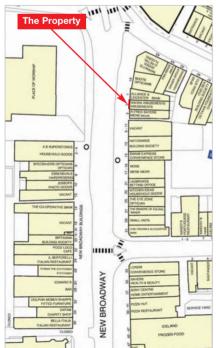

#### Location

Ealing is a prosperous West London suburb located between the M4 and A40 (Great Western Avenue), and just west of the A406 (North Circular Road). Ealing benefits from frequent underground and mainline rail services to Central London in the east, and Heathrow Airport to the west. The property is situated near to its junction with Ealing Broadway adjacent to Alliance & Leicester.

Other occupiers close by include Barratts Shoes, Nationwide, Santander, The Co-Op Bank, Ladbrokes and Boots Opticians.