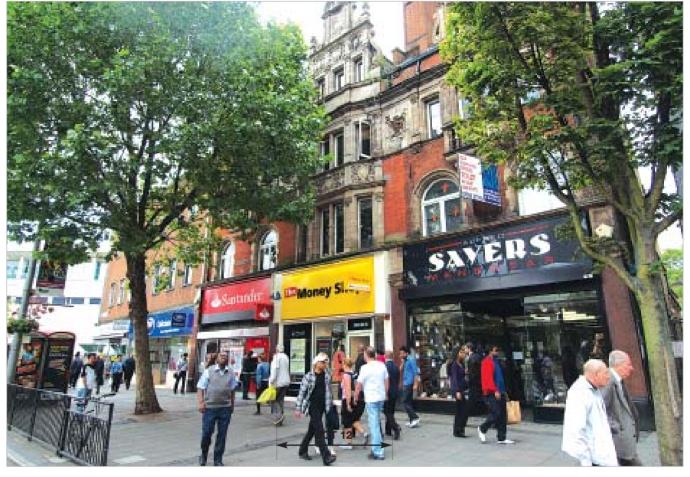

#### Location

Ealing is a prosperous West London suburb located between the M4 and A40 (Great Western Avenue), and just west of the A406 (North Circular Road). Ealing benefits from frequent underground and mainline rail services to Central London in the east, and Heathrow Airport to the west. The property is situated near to its junction with Ealing Broadway adjacent to Alliance & Leicester.

Other occupiers close by include Barratts Shoes, Nationwide, Santander, The Co-Op Bank, Ladbrokes and Boots Opticians.

#### **Description**

The property is arranged on basement, ground and three upper floors to provide a newly fitted ground floor shop with basement, which is separately accessed from the rear together with three floors above. The first floor is not used and requires a complete fit out to provide a flat.