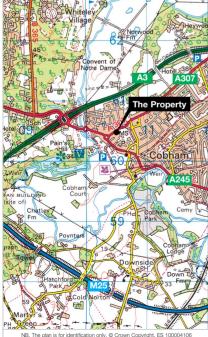

### Location

Cobham is an affluent Surrey town popular with commuters. The town is situated some 20 miles south-west of London and 4 miles north-west of Leatherhead. The town is located on the A245 adjacent to the A3 and Junction 10 of the M25 motorway.

The property is situated within a parade of shops to the north-west of the town centre, on the south side of Portsmouth Road (A307), close to its junction with the A245.

Occupiers close by include Fired Earth (opposite), Lapicida and a number of local traders.

The new Cobham Free School is being developed a short distance from the property (www.cobhamfreeschool.org.uk).