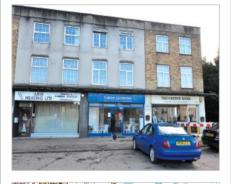

The property is situated within a parade of shops to the north-west of the town centre, on the south side of Portsmouth Road (A307), close to its junction with the A245.

Occupiers close by include Fired Earth (opposite), Lapicida and a number of local traders.

#### Description

The property is arranged on ground and two upper floors to provide a ground floor launderette with a self-contained maisonette above that has been sold off on a long lease.