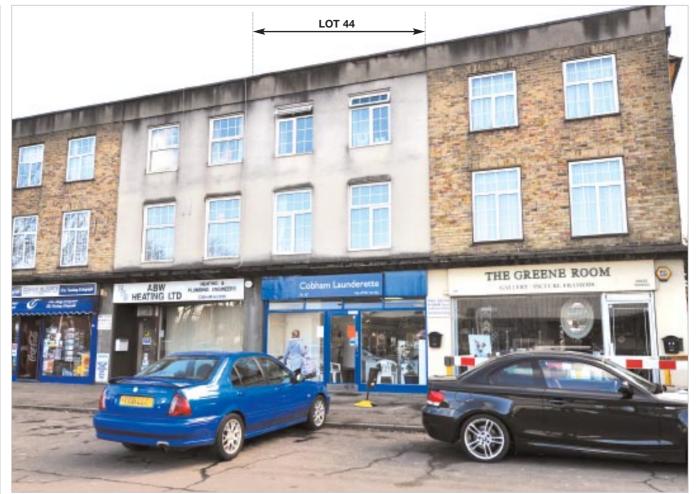

The property is situated within a parade of shops to the north-west of the town centre, on the south side of Portsmouth Road (A307), close to its junction with the A245.

Occupiers close by include Fired Earth (opposite), Lapicida and a number of local traders.

#### Description

The property is arranged on ground and two upper floors to provide a ground floor launderette with a self-contained maisonette above that has been sold off on a long lease.