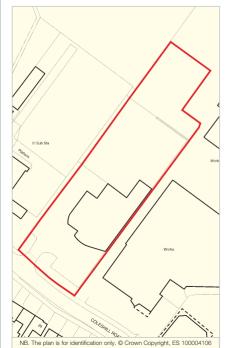

#### Location

Sutton Coldfield is an affluent suburb of Birmingham with a population in excess of 105,000, is located some 7 miles north-west of Birmingham. The town is located on the A453 providing access to the M6 (Junction 6) to the south and the M42 to the east. The property is situated on the north side of Coleshill Road ½ mile east of the town centre near in a mixed commercial and residential area.

#### Description

The property comprises a purpose built car showroom on ground and mezzanine floors on a self-contained site of 1.39 acres (0.56 hectares). The ground floor showroom is supported by administrative offices above. To the rear there is a secured yard with storage for approximately 100 cars with display space for 30 cars to the front and further customer parking.