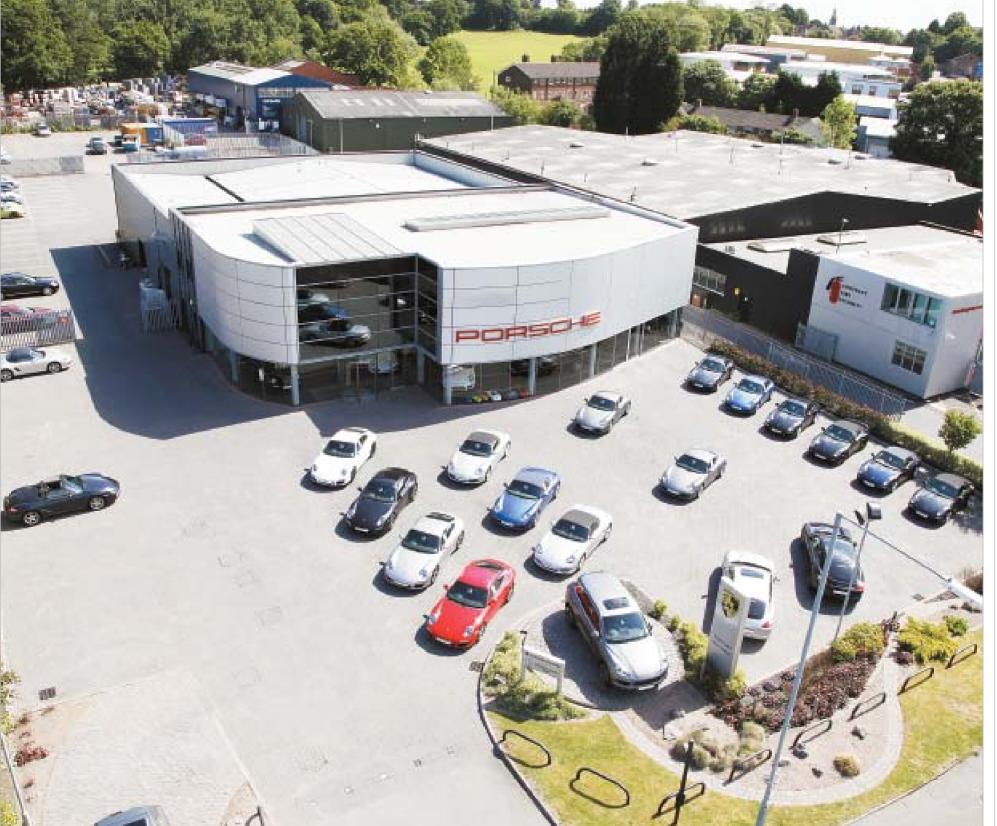

#### Description

The property comprises a purpose built car showroom on ground and mezzanine floors on a self-contained site of 1.39 acres (0.56 hectares). The ground floor showroom is supported by administrative offices above. To the rear there is a secured yard with storage for approximately 100 cars with display space for 30 cars to the front and further customer parking.