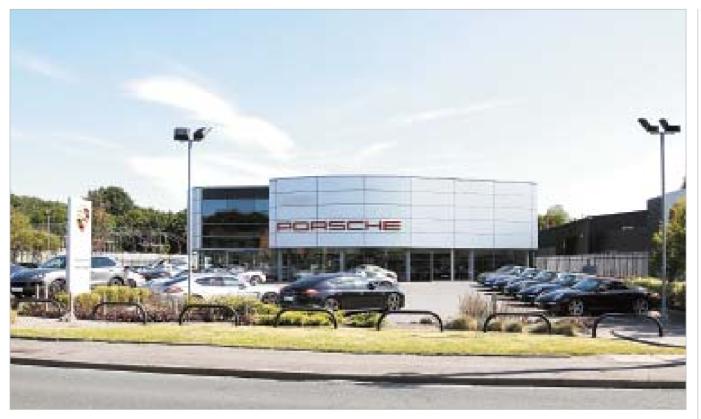

#### Description

The property comprises a purpose built car showroom on ground and mezzanine floors on a self-contained site of 1.39 acres (0.56 hectares). The ground floor showroom is supported by administrative offices above. To the rear there is a secured yard with storage for approximately 100 cars with display space for 30 cars to the front and further customer parking.