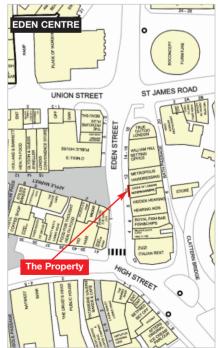

#### Location

Kingston-upon-Thames is a major commercial centre located some 12 miles south-west of Central London. The town is one of the strongest shopping centres in the South East, and serves a borough population of some 135,000 and an estimated catchment population in excess of 600,000. The town benefits from excellent communications, being close to the A3, the M3 and the M25. There are also frequent rail services to Central London (Waterloo) and Heathrow Airport is some 10 miles away.

The property is well located on the south side of Eden Street, near its junction with High Street and opposite Apple Market and Market Place, close to the Eden Walk Shopping Centre.

Occupiers close by include Zizzi, O'Neil's, William Hill, Laura Ashley and Patisserie Valerie amongst many others. To the rear are located the Guildhall and council offices.