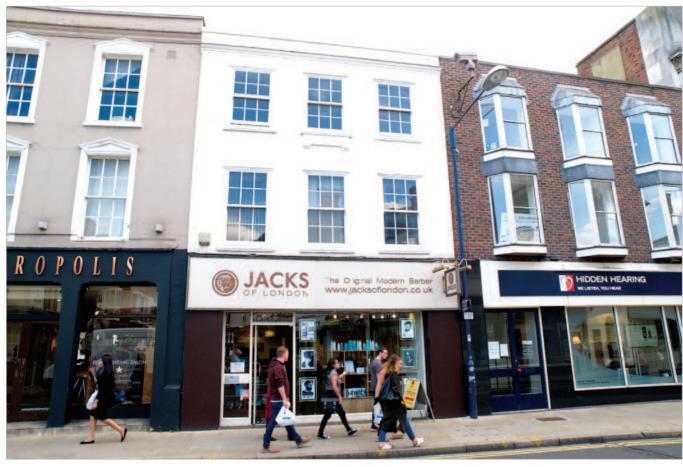

The property is well located on the south side of Eden Street, near its junction with High Street and opposite Apple Market and Market Place, close to the Eden Walk Shopping Centre.

Occupiers close by include Zizzi, O'Neil's, William Hill, Laura Ashley and Patisserie Valerie amongst many others. To the rear are located the Guildhall and council offices.

## **Description**

The property is arranged on ground and two upper floors to provide a ground floor shop with staff ancillary and storage accommodation arranged on the first and second floors above.

The property provides the following accommodation and dimensions:

### **Tenancy**

The entire property is at present let to RICHARD WHITEHEAD (t/a Jacks of London) for a term of 10 years from 25th March 2013 at a current rent of  $\pounds45,\!000$  per annum. The lease provides for rent reviews every fifth year of the term and contains full repairing and insuring covenants.

## **Tenant Information**

Jacks of London is a popular franchise of barber shops who now have branches in 6 major UK locations. More information on the franchise can be found at www.franchisewithjacks.co.uk
Website Address: www.jacksoflondon.co.uk