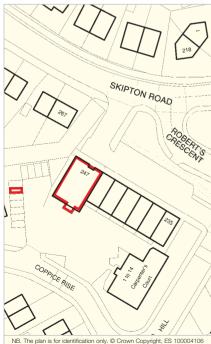

The property is situated on Skipton Road (A59) at its junction with Robert's Crescent and Knapping Hill just over a mile to the north of Harrogate town centre.

The property is situated in a local parade together with six other local occupiers.