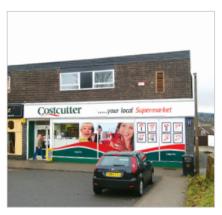

#### Description

The property is arranged on ground and one upper floor to provide a double fronted ground floor convenience store together with ancillary offices, staff and storage to the first floor above. The property also benefits from a lock-up garage.

#### **Tenancy**

The entire property is at present let to COSTCUTTER SUPERMARKETS GROUP LTD for a term of 15 years from 1st December 2009 at a current rent of £27,000 per annum, exclusive of rates. The lease provides for rent reviews every fifth year of the term and contains full repairing and insuring covenants.