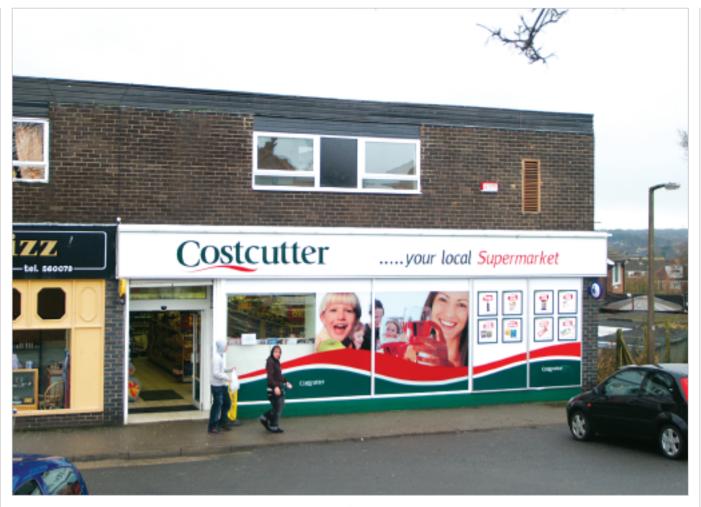

#### Description

The property is arranged on ground and one upper floor to provide a double fronted ground floor convenience store together with ancillary offices, staff and storage to the first floor above. The property also benefits from a lock-up garage.

#### **Tenancy**

The entire property is at present let to COSTCUTTER SUPERMARKETS GROUP LTD for a term of 15 years from 1st December 2009 at a current rent of £27,000 per annum, exclusive of rates. The lease provides for rent reviews every fifth year of the term and contains full repairing and insuring covenants.