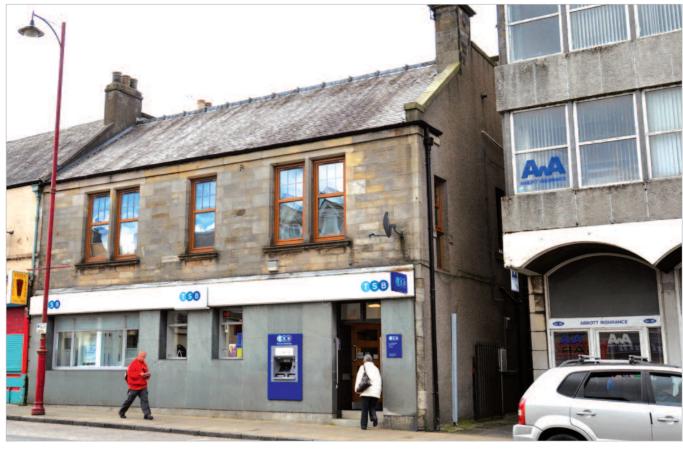

The property is situated on the west side of High Street close to the junction with Union Street and the mainline station.

Occupiers close by include Ladbrokes and RBS amongst many other local traders.

## **Description**

The property is arranged on ground floor only to provide a banking hall. The property forms part of a larger building not included in the sale.

The property provides the following accommodation and dimensions: