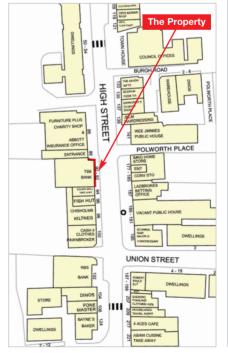

The property is situated on the west side of High Street close to the junction with Union Street and the mainline station.

Occupiers close by include Ladbrokes and RBS amongst many other local traders.