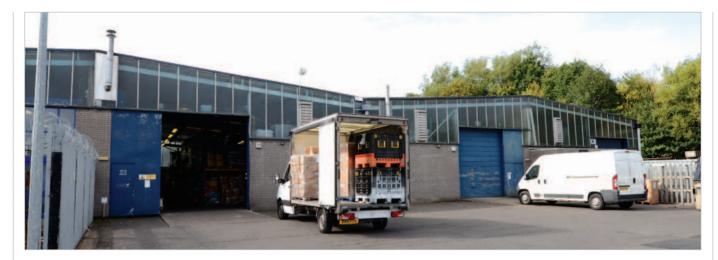

# **Description**

The property is arranged on ground floor only to provide two interconnecting industrial units benefitting from extensive warehouse, office and staff accommodation. The property benefits from two roller shutter loading doors (height 4.17m) and car parking to the front.

The property provides the following accommodation and dimensions:

Ground Floor 798.50 sq m (8,595 sq ft) Eaves Height 5.10 m (16' 9")