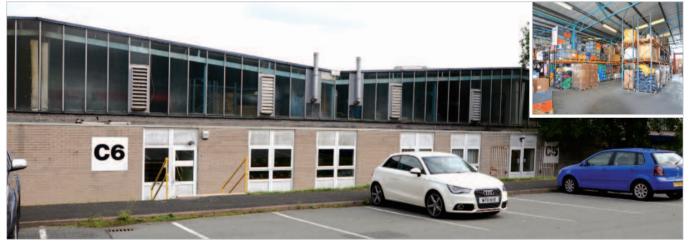

# **Description**

The property is arranged on ground floor only to provide two interconnecting industrial units benefitting from extensive warehouse, office and staff accommodation. The property benefits from two roller shutter loading doors (height 4.17m) and car parking to the front.

# **Tenancy**

The entire property is at present let to LVS SMALL PLASTICS PARTS LTD for a term of 5 years from 24th June 2017 at a current rent of £43,720 per annum. The lease provides for a rent review on 24th June 2020 and contains full repairing and insuring covenants.