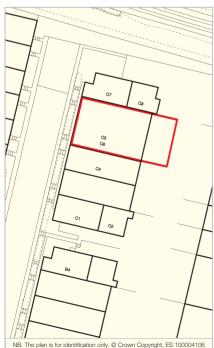

The property is situated on Stafford Park 15, in an established industrial location accessed by the A442 and A464, which in turn lead to the M54 Motorway.

Occupiers close by include Jewson, AViramp, Ruskim Seafoods Ltd and Lister Trade Counter, amongst others.

# **Description**

The property is arranged on ground floor only to provide two interconnecting industrial units benefitting from extensive warehouse, office and staff accommodation. The property benefits from two roller shutter loading doors (height 4.17m) and car parking to the front.