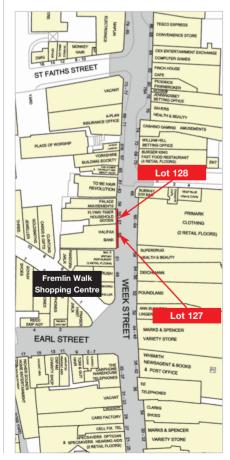

#### Description

53 Week Street (Lot 127) is arranged on basement, ground and two upper floors to provide a ground floor banking hall with staff offices and storage on the first floor, second floor and basement.

55/57 Week Street (Lot 128) is arranged on basement, ground and two upper floors to provide a ground floor shop with further sales on part of the first floor. The remainder of the upper floors and basement provides staff ancillary/storage accommodation.