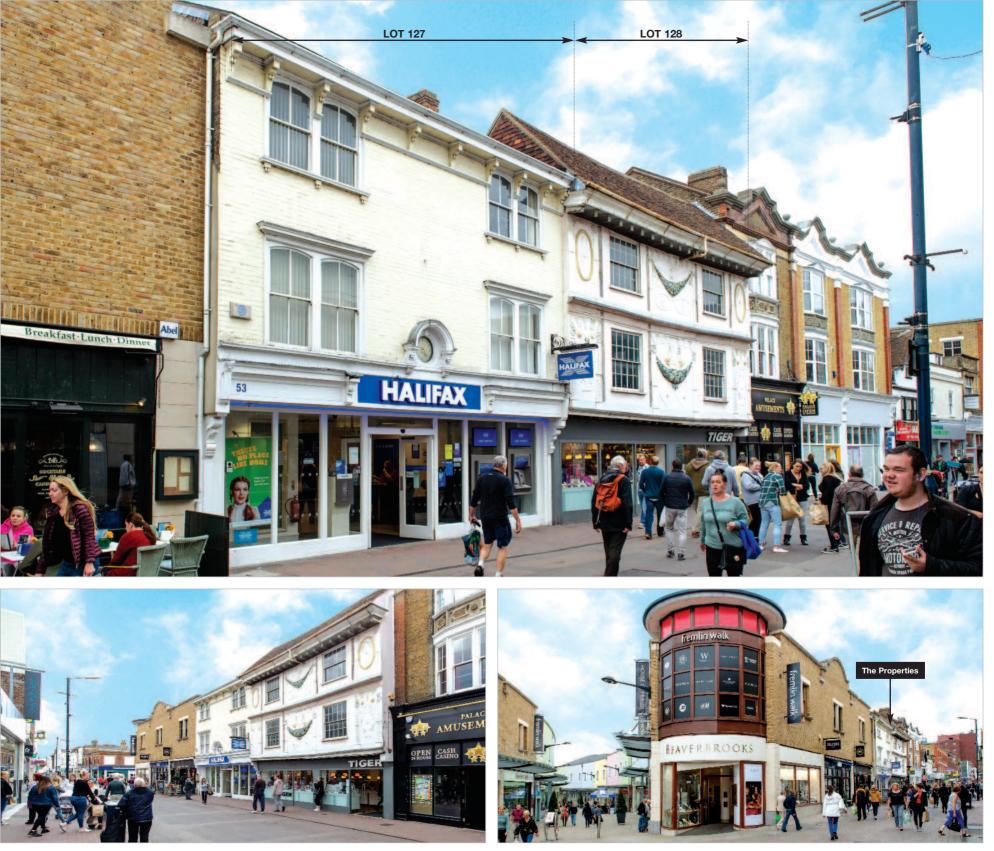

#### Location

Maidstone, the county town of Kent, is located about 40 miles southwest of Central London. The town enjoys excellent communications, being within 2 miles of junctions 6 and 7 of the M20 Motorway, which links to the M25, as well as having regular rail services to London. The property is located on the west side of Week Street, close to its junction with Earl Street and an entrance to the Fremlin Walk Shopping Centre.

Occupiers close by include Primark (opposite), Marks & Spencer, Poundland, Ann Summers, EE, WH Smith and The Carphone Warehouse, amongst many others.

#### Description

53 Week Street (Lot 127) is arranged on basement, ground and two upper floors to provide a ground floor banking hall with staff offices and storage on the first floor, second floor and basement.

55/57 Week Street (Lot 128) is arranged on basement, ground and two upper floors to provide a ground floor shop with further sales on part of the first floor. The remainder of the upper floors and basement provides staff ancillary/storage accommodation.