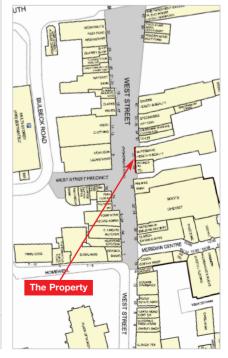

The property is situated on the north side of the pedestrianised West Street, the main retail thoroughfare in the town, and close to an entrance to the Meridian Shopping Centre.

Occupiers close by include New Look (opposite), Specsavers, Clarks Shoes, McDonald's, J D Wetherspoon, Boots, Nationwide, Costa, Greggs and NatWest among many others.

Havant Bus Station is immediately to the rear of the property and a large multi-storey car park is within 100 metres.

The property is arranged on ground and two upper floors to provide two ground floor shops with ancillary accommodation at first floor level. The second floor provides residential accommodation.