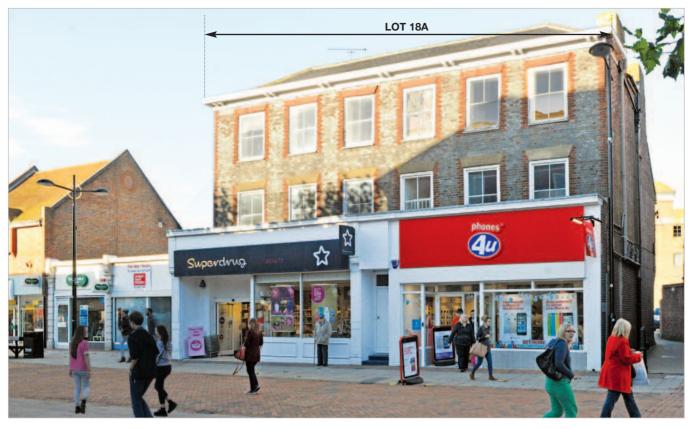

The property is situated on the north side of the pedestrianised West Street, the main retail thoroughfare in the town, and close to an entrance to the Meridian Shopping Centre.

Occupiers close by include New Look (opposite), Specsavers, Clarks Shoes, McDonald's, J D Wetherspoon, Boots, Nationwide, Costa, Greggs and NatWest among many others.

Havant Bus Station is immediately to the rear of the property and a large multi-storey car park is within 100 metres.

The property is arranged on ground and two upper floors to provide two ground floor shops with ancillary accommodation at first floor level. The second floor provides residential accommodation.

The property provides the following accommodation and dimensions: 30 West Street (t/a Superdrug)

Ground Floor 493.3 sq m (5,310 sq ft) First Floor 80.6 sq m (868 sq ft)

Second Floor - Residential 28A West Street (t/a Phones 4U)

**Ground Floor** 61.3 sq m (660 sq ft)

NB. Not inspected by Allsop. Areas taken from www.2012.voa.gov.uk

# **Tenancy**

The entire property is at present let to SUPERDRUG STORES PLC for a term of five years from 25th March 2012 at a current rent of £59,500 per annum. The lease contains full repairing and insuring covenants. 28A West Street has been sub-let to Phones 4U.