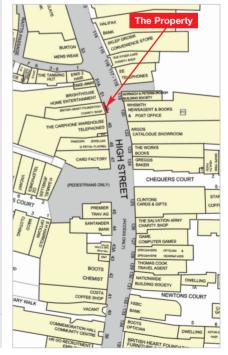

The property is located on the south side of the pedestrianised section of the High Street, an established town centre trading location, between its junctions with All Saints Passage and St Benedict's Court. Occupiers close by include Brighthouse and Carphone Warehouse (both adjacent), WH Smith (opposite), Argos, The Works, Greggs, Clinton Cards, Santander, Boots the Chemist, Waitrose, Burton, Barclays and Iceland, amongst many others.