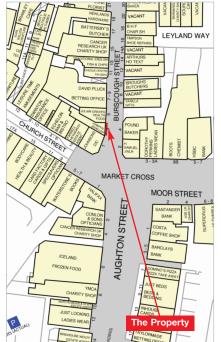

The property is well located on pedestrianised Burscough Street close to Market Cross.

Occupiers close by include Johnson Dry Cleaners and Julian Graves, both adjacent, H Samuel, Santander, Costa Coffee, Halifax, Waterstones and SpecSavers.