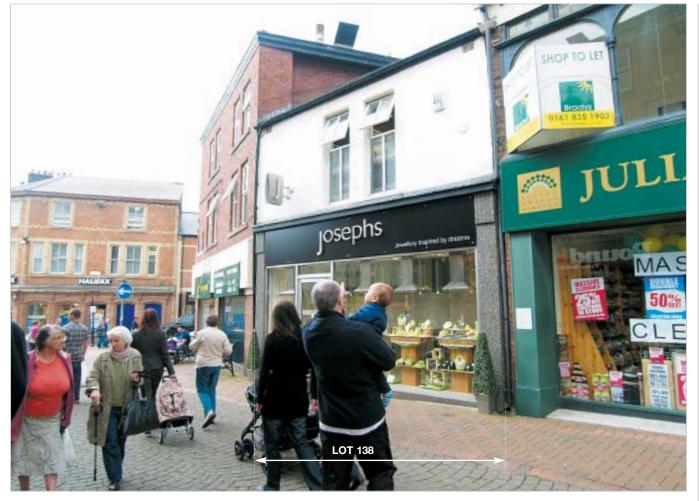

The property is well located on pedestrianised Burscough Street close to Market Cross.

Occupiers close by include Johnson Dry Cleaners and Julian Graves, both adjacent, H Samuel, Santander, Costa Coffee, Halifax, Waterstones and SpecSavers.

The entire property is at present let to JOSEPH'S JEWELLERS LIMITED with guarantors on a lease renewal for a term of 10 years from 25th December 2011 at a current rent of £11,750 per annum, exclusive of rates. The lease provides for rent review at the 5th year of the term and contains full repairing covenants.