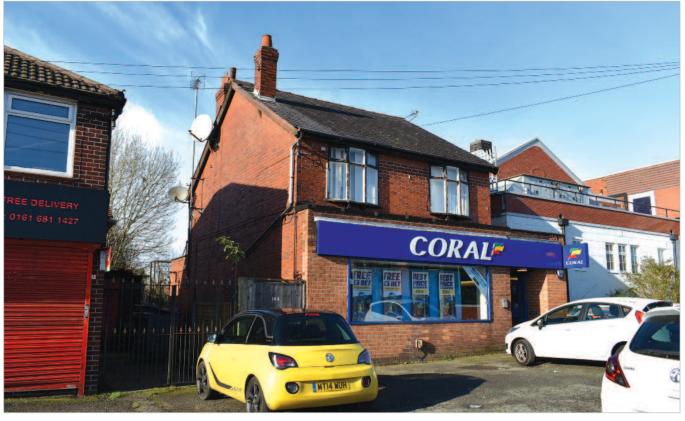

#### **Description**

The property is arranged on ground and one upper floor to provide a ground floor betting office, together with a first floor flat which was previously sub-let on an Assured Shorthold Tenancy but is presently unused.

#### Tenanc

The entire property is at present let to CORAL RACING LTD for a term of 16 years from 1st June 2011 at a current rent of £20,931 per annum. The lease provides for a further rent review in March 2021. The rent is to be increased by a minimum of 2.5% per annum compounded or open market rental value. Therefore the rent will rise to a minimum of £23,681.51 in March 2021. The lease contains full repairing and insuring covenants.