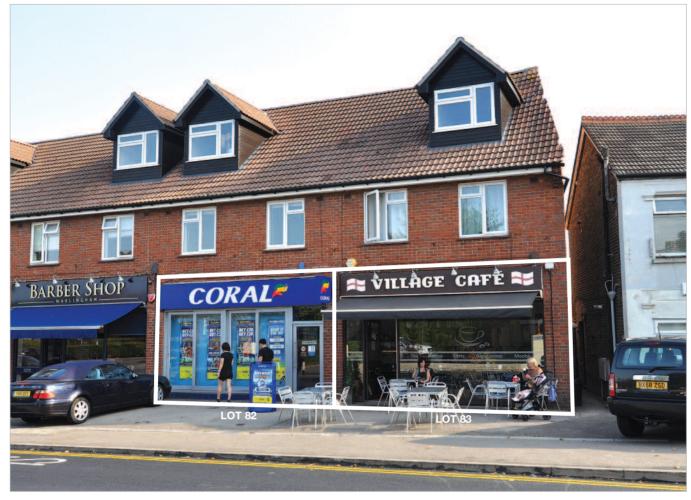

### **Description**

The properties are arranged on ground floor only to provide a betting shop and café. The property forms part of a larger building not included in the sale.

## **Energy Performance Certificate**

For EPC Rating please see website.

|  | Lot | No. | Present Lessee      | Accommodation (2) |            |             | Lagea Tarme                                                      |              | Next Review/<br>Reversion |
|--|-----|-----|---------------------|-------------------|------------|-------------|------------------------------------------------------------------|--------------|---------------------------|
|  | 82  | 371 | Coral (1)           | Ground Floor      | 54.62 sq m | (587 sq ft) | 10 years from 15.08.2014<br>Rent review every 5th year<br>FR & I | £13,000 p.a. | Rent Review 2019          |
|  | 83  | 373 | John Michael Adamou | Ground Floor      | 58.10 sq m | (625 sq ft) | 15 years from 20.06.2008<br>Rent review every 5th year<br>FR & I | £12,000 p.a. | Rent Review 2018          |

# Warlingham 371 & 373 Limpsfield Road Surrey CR6 9HA

- Long Leasehold Betting Shop and Café Investments
- To be offered as two lots
- Café and bookmakers
- VAT is not applicable
- Lot 82 let to Coral until 2024 (3)
- Lot 83 let as a café until 2023
- Rent Reviews from 2018
- Total Current Gross Rents Reserved