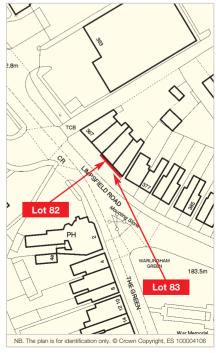

#### Location

Warlingham is a Surrey village some 14 miles south of central London and some 22 miles east of Guildford. Caterham is the nearest town some 2 miles to the south-west.

The property is situated on the north-west corner of Warlingham Green as the road exits to the north-west towards Hamsey Green.

# Warlingham 371 & 373 Limpsfield Road Surrey CR6 9HA

- Long Leasehold Betting Shop and Café Investments
- To be offered as two lots
- Café and bookmakers
- VAT is not applicable
- Lot 82 let to Coral until 2024 (3)
- Lot 83 let as a café until 2023
- Rent Reviews from 2018
- Total Current Gross Rents Reserved