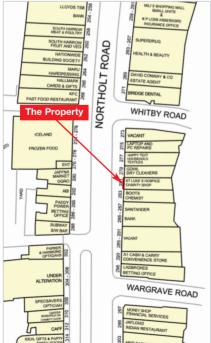

The property is situated on the east side of Northolt Road, which is the main shopping street in the area, in between the junctions of Whitby Road and Wargrave Road.

Occupiers close by include Boots, Santander, Subway, Iceland, Sainsbury's, Greggs and Superdrug.