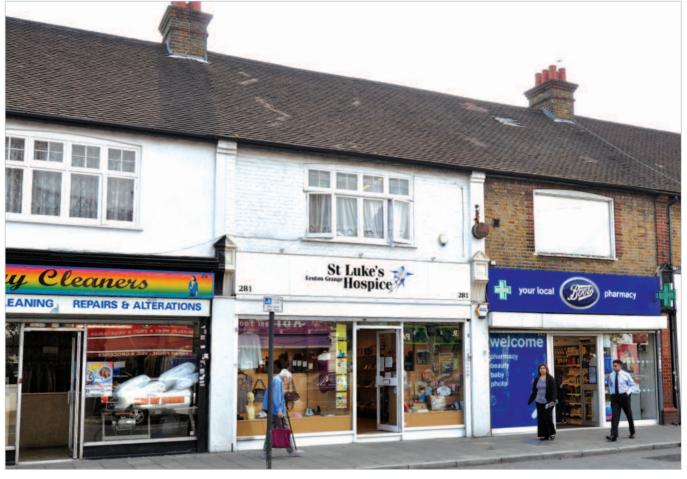

#### **Description**

The property is arranged on ground and one upper floor to provide a shop with accommodation above which is laid out as a flat but is presently used as storage. Access to the first floor is via an external staircase from the rear yard, where there is space for 2 cars.

#### Tenancy

The entire property is at present let to ST LUKE'S HOSPICE (HARROW & BRENT) CHARITY SHOPS LIMITED for a term of 10 years from 23rd April 2006 at a current rent of £17,500 per annum. The lease provides for a rent review in the fifth year of the term and contains full repairing and insuring covenants.