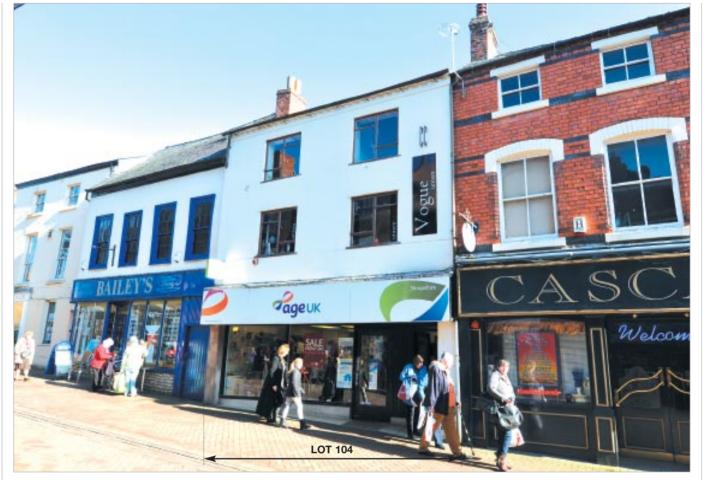

The property is situated in the town centre on the east of the pedestrianised Bailey Street, close to its junction with Albion Hill.

Occupiers close by include Timpson, Poundstretcher, Specsavers, Halifax, Wilkinson, Home Bargains and a number of other national and local retailers.

### Description

The property is arranged on ground and two upper floors to provide a ground floor retail unit with ancillary accommodation to the rear together with hair salon at first floor with ancillary accommodation at second floor.