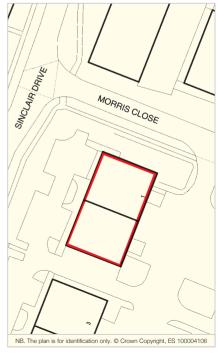

The property is situated on the south side of Morris Close, between its junctions with Newton Close and Sinclair Drive.

Occupiers close by include DTK Water, Keb (UK), Europear, Day & Coles Agricultural Limited, BBH Hydraulics Ltd, Unifiller, ProPrint and TNT, amongst others.