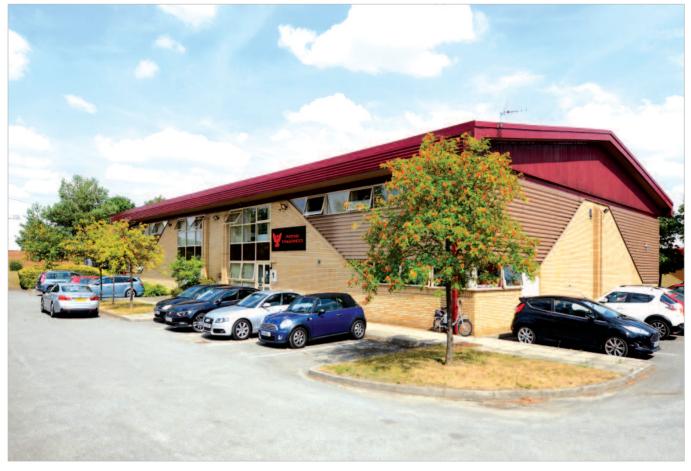

# **Description**

The property is arranged on ground and one upper floor to provide a ground floor warehouse/industrial unit together with integrated office and ancillary accommodation over part ground and first floors. There are 31 car parking spaces allocated to the property.

The property provides the following accommodation and dimensions:

| Ground Floor Warehouse                                     | 456.10 sq m                | (4,910 sq ft)                  |
|------------------------------------------------------------|----------------------------|--------------------------------|
| Ground Floor Office/Ancillary First Floor Office/Ancillary | 245.60 sq m<br>340.80 sq m | (2,644 sq ft)<br>(3,669 sq ft) |
| Total                                                      | 1,042.50 sq m              | (11,223 sq ft)                 |

### **Tenancy**

The entire property is at present let to PHOENIX FRAGRANCES LIMITED for a term of 10 years from 28th May 2012 at a current rent of £56,500 per annum. The lease provides for rent reviews every fifth year of the term and contains effectively full repairing and insuring covenants.

# Freehold Industrial Investment

- Prominent position on Park Farm Industrial Estate
- Accommodation totalling 1,042.5 sq m (11,223 sq ft)
- Approximately 1.5 miles north-west of Wellingborough town centre
- Reversion 2022
- Current Rent Reserved