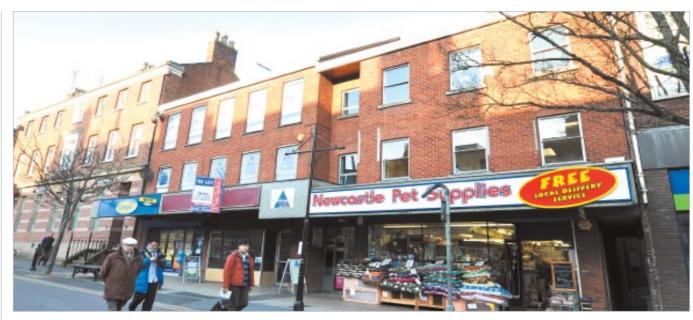

#### Location

Newcastle-under-Lyme is one of the principal centres within the busy North Staffordshire conurbation and is directly adjacent to Stoke-on-Trent. The town lies 2 miles from Junction 15 of the M6 Motorway, some 40 miles south of Manchester and 40 miles north of Birmingham. The property is situated within the town centre on the east side of High Street, close to the pedestrianised section and the junction with Hassell Street.

Occupiers close by include NatWest Bank, Barclays Bank, The Edinburgh Woollen Mill and McDonalds and an entry to the Vue Cinema is opposite. This section of the High Street also has the benefit of a market on certain days of the week.

#### Description

The property is arranged on ground and two upper floors. The ground floor provides 3 shops whilst the upper floors comprise 4 office suites. Access to the offices is from the front and they have the benefit of a 6 person passenger lift. To the rear is a car park for the offices and service access for the shops.