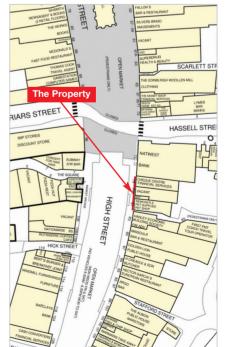

#### Location

Newcastle-under-Lyme is one of the principal centres within the busy North Staffordshire conurbation and is directly adjacent to Stoke-on-Trent. The town lies 2 miles from Junction 15 of the M6 Motorway, some 40 miles south of Manchester and 40 miles north of Birmingham. The property is situated within the town centre on the east side of High Street, close to the pedestrianised section and the junction with Hassell Street.