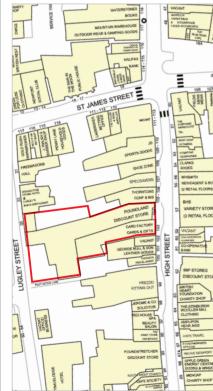

serves a population of some 25,000, together with a substantial influx of

tourists in the summer months. The town is located at the head of the

The properties are well situated fronting on the High Street, between its

Specsavers, Thorntons, Edinburgh Woollen Mill and Prezzo are currently

junction with St James Street and Mill Street, and opposite a BHS

Other occupiers close by include JD Sports, Body Shop, Vodafone,

Medina estuary, 4 miles south of Cowes.

Department Store, WH Smiths and Clarks.

fitting out the former post office.

### Description

The property is arranged on ground and two upper floors to provide two ground floor shops. 104 High Street provides a large unit together with first and second floor ancillary accommodation. It also benefits from a secure rear yard providing service access and parking. 103 High Street provides a shop which benefits from ancillary accommodation to first floor rear whilst the upper floors to the front are unused and could not be accessed.