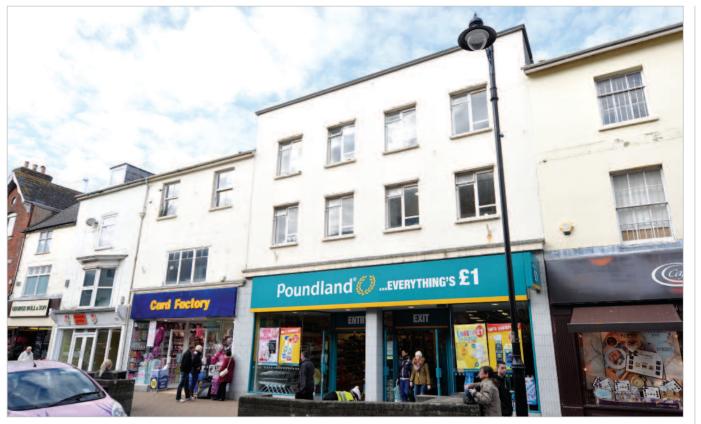

### Description

The property is arranged on ground and two upper floors to provide two ground floor shops. 104 High Street provides a large unit together with first and second floor ancillary accommodation. It also benefits from a secure rear yard providing service access and parking. 103 High Street provides a shop which benefits from ancillary accommodation to first floor rear whilst the upper floors to the front are unused and could not be accessed.

### **Energy Performance Certificate**

For EPC Rating please see website.

| No.                               | Present Lessee                                   | Accommodation                                                                                                                                                           |                                                      | Lease Terms                              |      | Current Rent<br>£ p.a. | Next Review/<br>Reversion |
|-----------------------------------|--------------------------------------------------|-------------------------------------------------------------------------------------------------------------------------------------------------------------------------|------------------------------------------------------|------------------------------------------|------|------------------------|---------------------------|
| 103                               | Sportswift Limited (1)<br>(t/a The Card Factory) | Gross Frontage 6.20 m   Net Frontage 5.52 m   Built Depth 30.35 m   Ground Floor 128.50 sq m   First Floor Rear 44.10 sq m   First and Second Floor Front - Not inspect | (18' 2")<br>(99' 7")<br>(1,383 sq ft)<br>(474 sq ft) |                                          | n    | £45,000 p.a.           | Rent Review 2016          |
| 104                               | Poundland Limited (2)                            | Gross Frontage10.15 mNet Frontage9.10 mGround Floor934.30 sq mFirst Floor856.55 sq mSecond Floor80.05 sq mTotal1,870.90 sq mRear two storey building not inspected      | (29' 10'')                                           | FR & I subject to a schedule of conditio |      | £140,000 p.a.          | Reversion 2019            |
| of £60.<br>(2) For the<br>and a n | 1m and a net worth of £58.562m. (S               | dland Limited reported a turnover of £1.112bn, a<br>disk.com 19.02.2016.)                                                                                               | · • •                                                |                                          | otal | £185,000 p.a.          |                           |