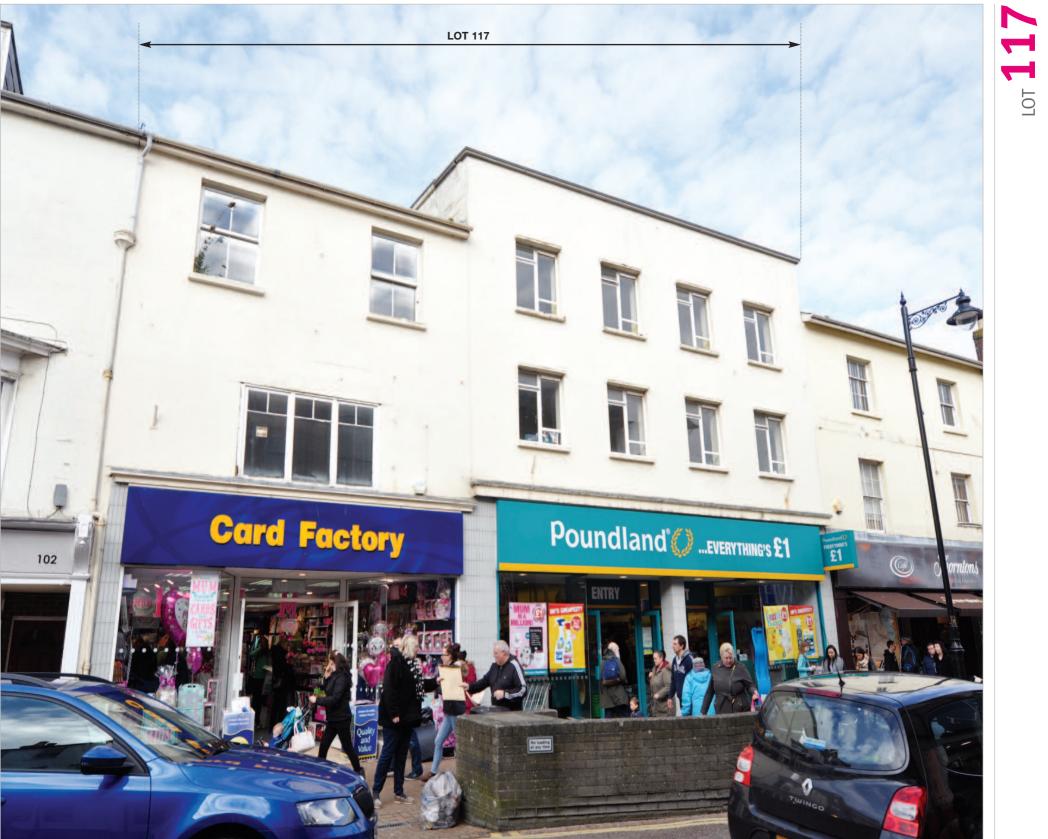

### Description

The property is arranged on ground and two upper floors to provide two ground floor shops. 104 High Street provides a large unit together with first and second floor ancillary accommodation. It also benefits from a secure rear yard providing service access and parking. 103 High Street provides a shop which benefits from ancillary accommodation to first floor rear whilst the upper floors to the front are unused and could not be accessed.

### **Energy Performance Certificate**

For EPC Rating please see website.

| No.                               | Present Lessee                                   | Accommodation                                                                                                                                                           |                                                      | Lease Terms                              |      | Current Rent<br>£ p.a. | Next Review/<br>Reversion |
|-----------------------------------|--------------------------------------------------|-------------------------------------------------------------------------------------------------------------------------------------------------------------------------|------------------------------------------------------|------------------------------------------|------|------------------------|---------------------------|
| 103                               | Sportswift Limited (1)<br>(t/a The Card Factory) | Gross Frontage 6.20 m   Net Frontage 5.52 m   Built Depth 30.35 m   Ground Floor 128.50 sq m   First Floor Rear 44.10 sq m   First and Second Floor Front - Not inspect | (18' 2")<br>(99' 7")<br>(1,383 sq ft)<br>(474 sq ft) |                                          | n    | £45,000 p.a.           | Rent Review 2016          |
| 104                               | Poundland Limited (2)                            | Gross Frontage10.15 mNet Frontage9.10 mGround Floor934.30 sq mFirst Floor856.55 sq mSecond Floor80.05 sq mTotal1,870.90 sq mRear two storey building not inspected      | (29' 10'')                                           | FR & I subject to a schedule of conditio |      | £140,000 p.a.          | Reversion 2019            |
| of £60.<br>(2) For the<br>and a n | 1m and a net worth of £58.562m. (S               | dland Limited reported a turnover of £1.112bn, a<br>disk.com 19.02.2016.)                                                                                               | · • •                                                |                                          | otal | £185,000 p.a.          |                           |