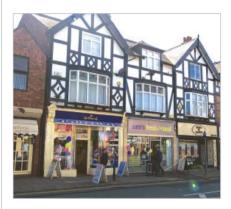

#### **Description**

The property is arranged on basement, ground and two upper floors to provide a ground floor shop unit with ancillary rear, basement and upper floor accommodation.

The property provides the following accommodation and dimensions:

| The property provides the lenewing | g accommodation t | 2110 0111101101011 |
|------------------------------------|-------------------|--------------------|
| Gross Frontage                     | 4.75 m            | (15' 7")           |
| Net Frontage                       | 4.15 m            | (13' 7")           |
| Shop Depth                         | 15.35 m           | (50' 4")           |
| Built Depth (max)                  | 19.25 m           | (63' 2")           |
| Basement                           | 46.00 sq m        | (495 sq ft)        |
| First Floor                        | 59.45 sq m        | (640 sq ft)        |
| Second Floor                       | 34.00 sq m        | (366 sq ft)        |
|                                    |                   |                    |