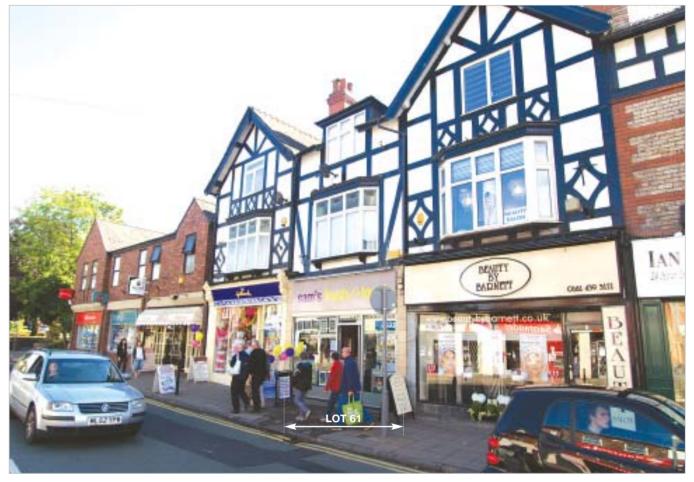

#### **Description**

The property is arranged on basement, ground and two upper floors to provide a ground floor shop unit with ancillary rear, basement and upper floor accommodation.

The property provides the following accommodation and dimensions:

| The property provides the lenewing | g accommodation t | 2110 0111101101011 |
|------------------------------------|-------------------|--------------------|
| Gross Frontage                     | 4.75 m            | (15' 7")           |
| Net Frontage                       | 4.15 m            | (13' 7")           |
| Shop Depth                         | 15.35 m           | (50' 4")           |
| Built Depth (max)                  | 19.25 m           | (63' 2")           |
| Basement                           | 46.00 sq m        | (495 sq ft)        |
| First Floor                        | 59.45 sq m        | (640 sq ft)        |
| Second Floor                       | 34.00 sq m        | (366 sq ft)        |
|                                    |                   |                    |