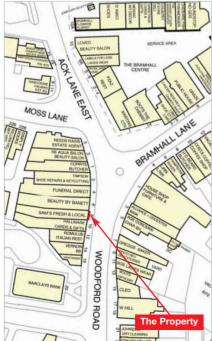

#### Location

Bramhall is a well regarded residential suburb of Manchester with a population of some 26,000. It is situated approximately 5 miles south of Stockport and 8 miles south of Manchester. The property is located on Woodford Road at its junction with Ack Lane East and Bramhall Lane in the centre of the village.

Woodford Road is an established trading position within the village with occupiers including Boots, Santander, Greggs Bakers, Barclays, Timpsons, Martins and Boots Optician.