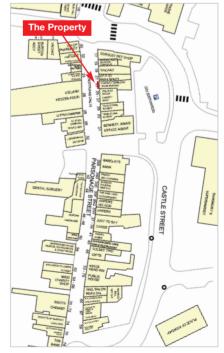

## Location

Dursley is an attractive town located on the edge of the Cotswolds, midway between Gloucester and Bristol. The M5 passes to the west of the town with the nearest junctions being 13 and 14, each some 8 miles away. The property is situated in the town centre on the pedestrianised Parsonage Street, an established retail pitch.

Occupiers close by include Boots Chemist, Sainsbury's, Co-op Pharmacy, Iceland (opposite) and Barclays amongst others.