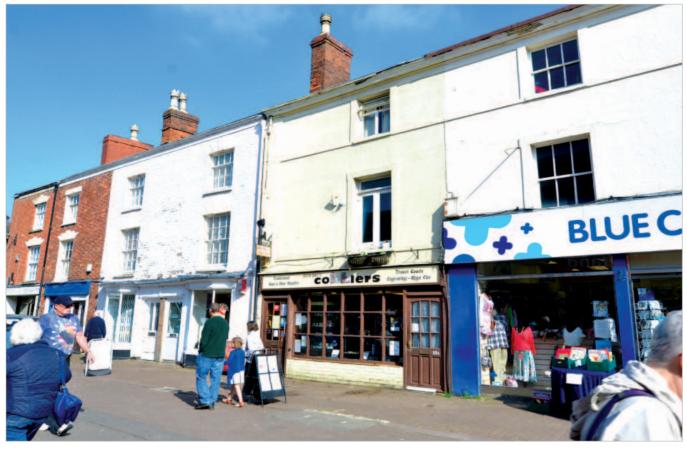

## Location

Dursley is an attractive town located on the edge of the Cotswolds, midway between Gloucester and Bristol. The M5 passes to the west of the town with the nearest junctions being 13 and 14, each some 8 miles away. The property is situated in the town centre on the pedestrianised Parsonage Street, an established retail pitch.

### **Description**

The property is arranged on basement, ground and two upper floors to provide a ground floor shop with raised ground floor sales and lower ground floor workshop with basement storage. The upper parts comprise four self-contained bedsits, which are accessed from Parsonage Street.