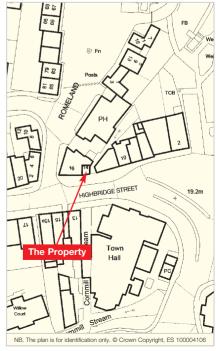

The property is situated virtually opposite the Town Hall on Highbridge Street close to the junction with Romeland and approximately 100 yards from Waltham Abbey Church.

Occupiers close by include HSBC, Barclays, Waltham Abbey Tourist Information Centre, Castles Estate Agents, Co-op Funeral Care amongst other local traders.