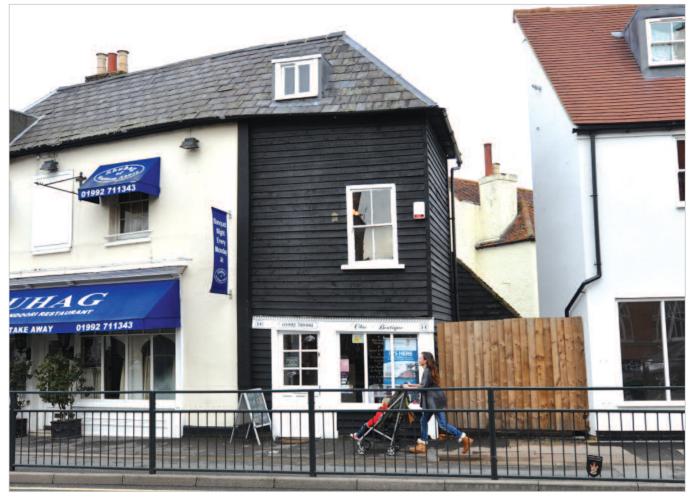

The property is situated virtually opposite the Town Hall on Highbridge Street close to the junction with Romeland and approximately 100 yards from Waltham Abbey Church.

Occupiers close by include HSBC, Barclays, Waltham Abbey Tourist Information Centre, Castles Estate Agents, Co-op Funeral Care amongst other local traders.

#### **Description**

This Grade II Listed property is arranged on ground and two upper floors to provide a three storey beauty salon.

The property provides the following accommodation and dimensions:

| Gross Frontage                  | 3.5 m     | (37' 5")      |
|---------------------------------|-----------|---------------|
| Net Frontage                    | 2.0 m     | (21' 5")      |
| Shop Depth                      | 3.0 m     | (32' 0")      |
| Built Depth                     | 3.0 m     | (32' 0")      |
| Ground Floor                    | 8.5 sq m  | (91.5 sq ft)  |
| First Floor                     | 10.0 sq m | (108.0 sq ft) |
| Second Floor (including         | •         |               |
| part restricted ceiling height) | 10.0 sq m | (108.0 sq ft) |

# Waltham Abbey 14 Highbridge Street Essex EN9 1DG

- Grade II Listed Freehold Shop Investment
- Attractive Grade II Listed beauty salon
- Town centre position close to Waltham Abbey Church
- No VAT applicable
- Total Current Rent Reserved