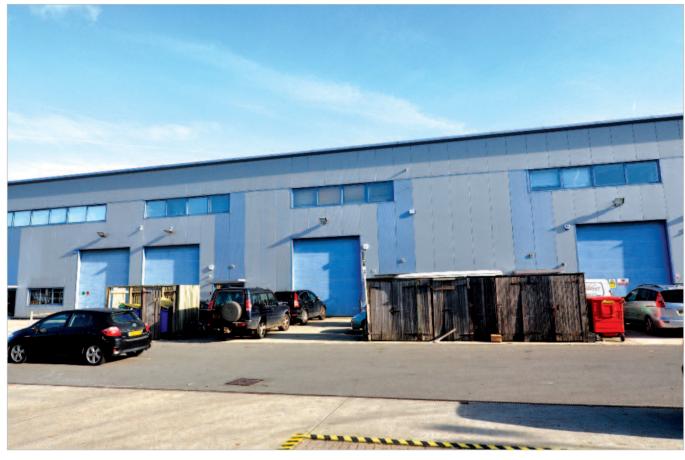

The property is situated within the established Valley Point Industrial Estate on Beddington Farm Road, which is directly linked to the A23. Occupiers close by include DPD courier services, Scope Packaging, Post Office Depot, Veolia, Volvo, ATS and CCF (Travis Perkins), while tenants of the nearby Valley Retail Park include Ikea, Boots, Topshop, Next, Dorothy Perkins, Mothercare, Clarks and Sports Direct.

## **Description**

The property, which forms part of a modern estate of 14 units in three blocks, is arranged on ground and one upper floor to provide a mid terrace industrial unit. The property benefits from 3/4 car parking spaces to the