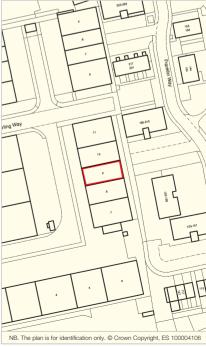

The property is situated within the established Valley Point Industrial Estate on Beddington Farm Road, which is directly linked to the A23. Occupiers close by include DPD courier services, Scope Packaging, Post Office Depot, Veolia, Volvo, ATS and CCF (Travis Perkins), while tenants of the nearby Valley Retail Park include Ikea, Boots, Topshop, Next, Dorothy Perkins, Mothercare, Clarks and Sports Direct.