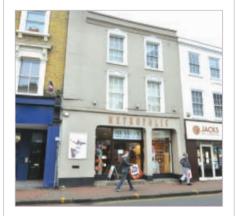

#### Description

The property is arranged on ground and two upper floors to provide a ground floor shop fitted out as a hairdresser salon, with basement storage and ancillary accommodation to part of the first floor. The remainder of the first and second floors are presently used by the lessee as residential accommodation.

#### Tenancy

The entire property is at present let to METROPOLIS HAIRDRESSING LIMITED for a term of years from 15th December 1998 to 20th June 2014 at a current rent of £43,500 per annum, exclusive of rates. The lease provides for rent reviews every fifth year of the term and contains full repairing and insuring covenants.