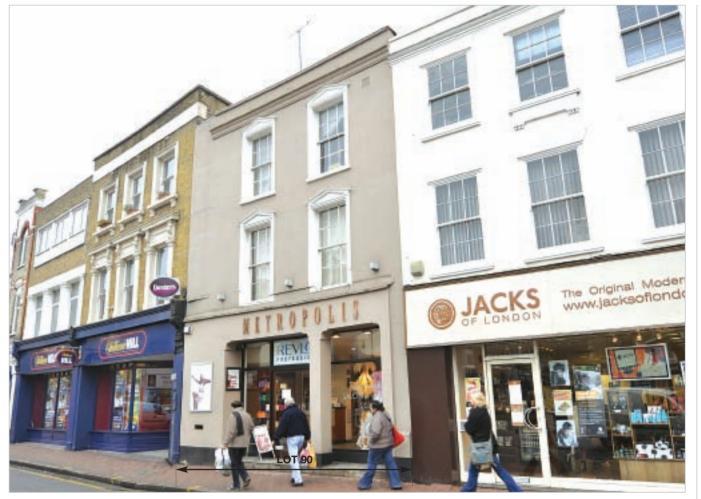

#### Description

The property is arranged on ground and two upper floors to provide a ground floor shop fitted out as a hairdresser salon, with basement storage and ancillary accommodation to part of the first floor. The remainder of the first and second floors are presently used by the lessee as residential accommodation.

#### Tenancy

The entire property is at present let to METROPOLIS HAIRDRESSING LIMITED for a term of years from 15th December 1998 to 20th June 2014 at a current rent of £43,500 per annum, exclusive of rates. The lease provides for rent reviews every fifth year of the term and contains full repairing and insuring covenants.