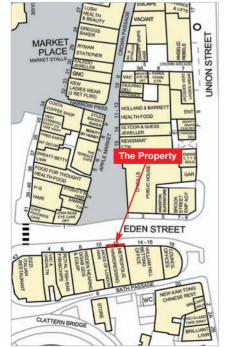

There are also frequent rail services to Central London (Waterloo) and Heathrow Airport is some 10 miles away.

The property is situated on the south side of Eden Street which connects to High Street and overlooks Market Place in the heart of the town centre.

Occupiers close by include Zizzi, William Hill, Laura Ashley, NatWest and Costa.