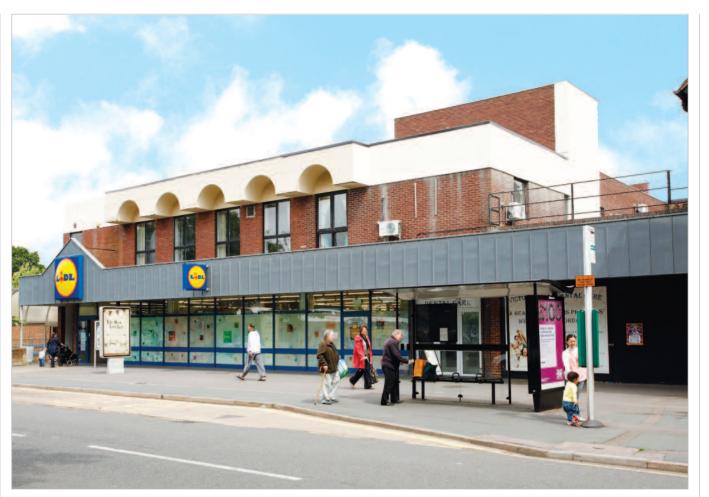

Horley Lidl Supermarket 100 Victoria Road RH6 7AF

- Virtual Freehold Supermarket, Investment
- Let to Lidl on a Lease expiring in 2018
- Includes 106 car spaces in the car park to the rear
- Prominent Town Centre position
- Rent Review August 2013
- Current Rent Reserved

#### Location

Horley is located within 2 miles of Gatwick Airport, 5 miles north of Crawley and 6 miles from Reigate. The town benefits from excellent communications, with its proximity to Junction 9 of the M23 Motorway which provides easy access to the M25 London Orbital Motorway. The property is situated in the heart of the town centre fronting Victoria Road.

Occupiers close by include Lloyds Pharmacy, Martins, Barclays Bank, Nationwide, Betfred and a wide range of local retailers and offices.

#### Description

The property is arranged on ground floor to provide a large purpose built supermarket with 106 car spaces in the multi storey car park at the rear.

| The property provides the following             | accommodation | and dimensions: |
|-------------------------------------------------|---------------|-----------------|
| Gross Frontage                                  | 21.25 m       | (70' 6")        |
| Built Depth                                     | 49.9 m        | (163' 8")       |
| Ground Floor                                    | 1,140 sq m    | (12,270 sq ft)  |
| 106 spaces on the ground floor of the car park. |               |                 |