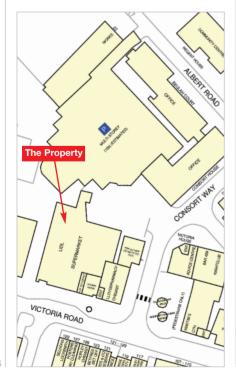

Horley Lidl Supermarket 100 Victoria Road RH6 7AF

- Virtual Freehold Supermarket, Investment
- Let to Lidl on a Lease expiring in 2018
- Includes 106 car spaces in the car park to the rear
- Prominent Town Centre position
- Rent Review August 2013
- Current Rent Reserved

#### Location

Horley is located within 2 miles of Gatwick Airport, 5 miles north of Crawley and 6 miles from Reigate. The town benefits from excellent communications, with its proximity to Junction 9 of the M23 Motorway which provides easy access to the M25 London Orbital Motorway. The property is situated in the heart of the town centre fronting Victoria Road.