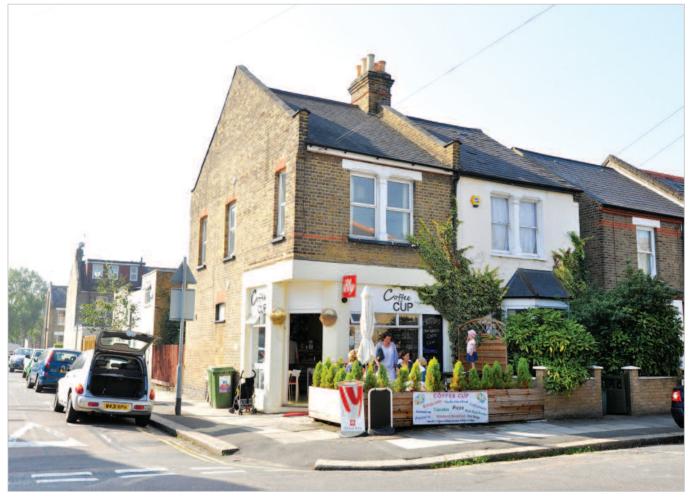

The property is situated in the sought after South Park Gardens at the junction of Effra Road and Ashley Road to the north of the Broadway.

#### **Description**

The property is arranged on ground and one upper floor to provide a ground floor corner coffee shop with forecourt seating to the front. The flat above has been sold off on a long lease.

#### Plannin

The shop could have potential for conversion to residential subject to obtaining all the necessary consents. www.merton.gov.uk

|  | No.  | Present Lessee                | Accommodation                                                                      |                                    |  | Lease Terms                                                            | Current Rent<br>£ p.a. | Next Review/<br>Reversion |
|--|------|-------------------------------|------------------------------------------------------------------------------------|------------------------------------|--|------------------------------------------------------------------------|------------------------|---------------------------|
|  | Shop | A Theron (t/a The Coffee Cup) | Gross Frontage<br>Net Frontage<br>Return Window Frontage<br>Shop Depth/Built Depth | 4.65 m<br>4.15 m<br>1.4 m<br>8.5 m |  | 5 years from 01.11.2011<br>Effectively FR & I by way of service charge | £6,000 p.a.            | Reversion 2016            |
|  | Flat | Individual(s)                 | First Floor Flat – Three Rooms, Kitchen and Bathroom                               |                                    |  | 125 years from 25.03.2013                                              | £250 p.a.              | Reversion 2138            |