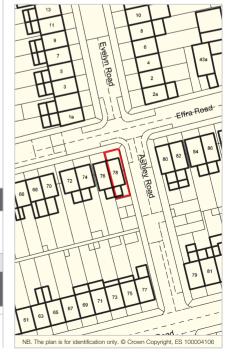

The property is situated in the sought after South Park Gardens at the junction of Effra Road and Ashley Road to the north of the Broadway.