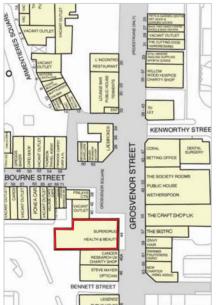

The property is situated in the town centre, in a highly visible pedestrianised position on Grosvenor Street, close to its junction with Melbourne Street, which together form the town's principal shopping area. Other occupiers close by include JD Wetherspoon, Cancer Research Ladbrokes, Coral, Greggs, Thomson and Johnson Dry Cleaners.