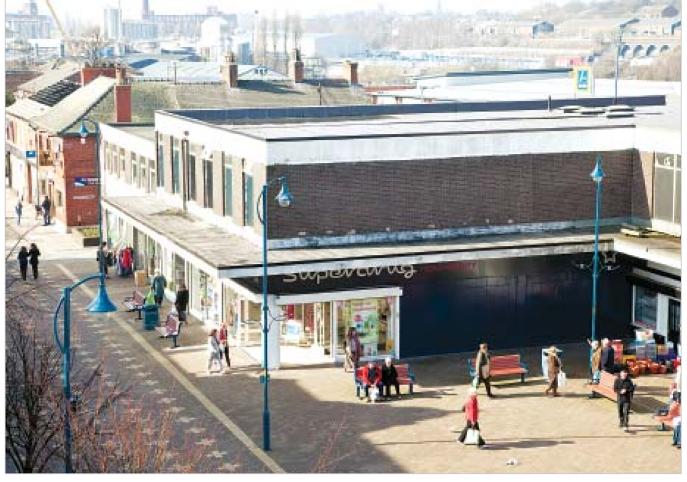

The property is situated in the town centre, in a highly visible pedestrianised position on Grosvenor Street, close to its junction with Melbourne Street, which together form the town's principal shopping area. Other occupiers close by include JD Wetherspoon, Cancer Research Ladbrokes, Coral, Greggs, Thomson and Johnson Dry Cleaners.

### Description

This prominent large and well configured property is arranged on ground and one upper floor to provide a large ground floor shop, with staff and ancillary accommodation above.

The property provides the following accommodation and dimensions: