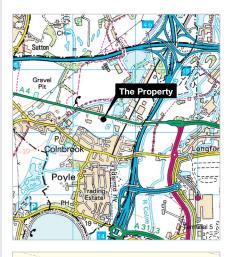

#### Location

Colnbrook is situated about  $1\frac{1}{2}$  miles north-west of Heathrow Terminal 5 and immediately to the east of Junction 5 of the M4 motorway, access to both being via the A4. The M25/M4 junction is just to the north-east.

The property is situated on the A4 Colnbrook by-pass, adjacent to a BP filling station.

Occupiers close by include Helleman HPL Logistics, A-Plant Hire and a number of other commercial users.