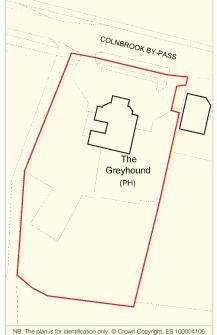

#### Description

The property is arranged on ground and one upper floor and comprises a former public house, now reconfigured as a nightclub. The property benefits from an extensive site, with parking for an excess of 90 vehicles. The site extends in all to approximately 0.77 hectare (1 acre).

The property provides the following accommodation and dimensions:

| Ground Floor | 454 sq m | (4,890 sq ft) |
|--------------|----------|---------------|
| First Floor  | 264 sq m | (2,840 sq ft) |
| Total (GIA)  | 718 sq m | (7,730 sq ft) |