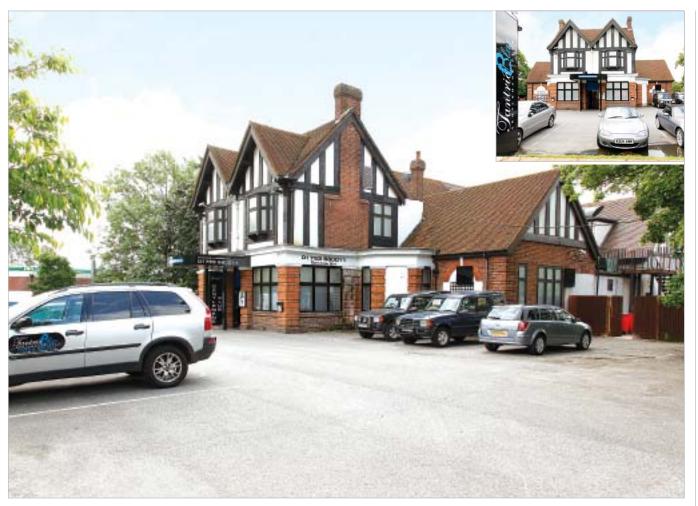

#### Description

The property is arranged on ground and one upper floor and comprises a former public house, now reconfigured as a nightclub. The property benefits from an extensive site, with parking for an excess of 90 vehicles. The site extends in all to approximately 0.77 hectare (1 acre).

## Tenancy

The entire property is at present let to ILLUMINATI (GB) LIMITED for a term of 30 years from 28th September 2001 at a current rent of £70,000 per annum, exclusive of rates. The lease provides for rent reviews every 5th year of the term and contains full repairing and insuring covenants. The tenant trades as Tantric Blue. There is also a substation let on a 99 year peppercorn lease from 16th July 2001.