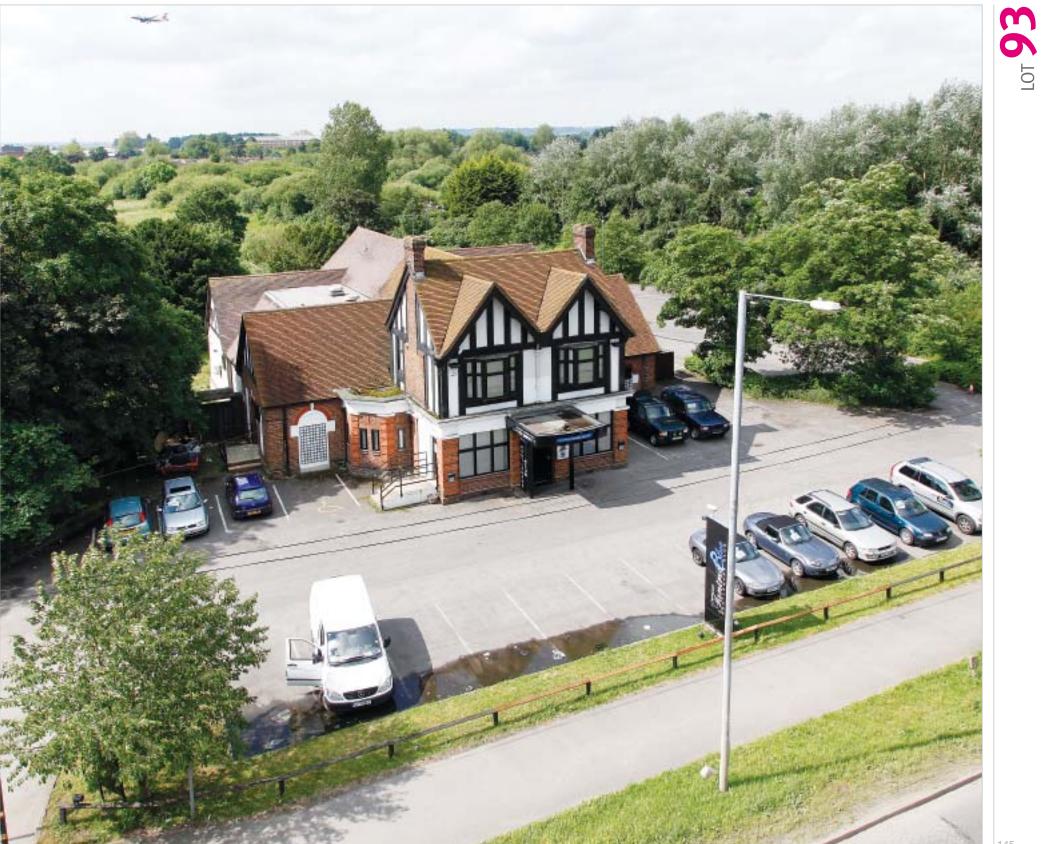

#### Description

The property is arranged on ground and one upper floor and comprises a former public house, now reconfigured as a nightclub. The property benefits from an extensive site, with parking for an excess of 90 vehicles. The site extends in all to approximately 0.77 hectare (1 acre).