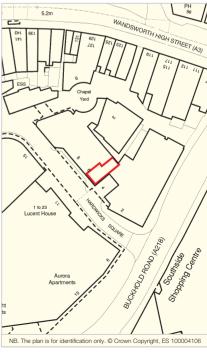

#### Location

Wandsworth is an affluent residential and commercial suburb of South West London which is 7 miles from the West End. Hardwicks Square is a modern development in the heart of Wandsworth, adjacent to the Southside Shopping Centre.

The property is situated in a modern mixed use development comprising retail, leisure, offices and flats. Unit 4 lies on the east side of the development of Buckhold Road which runs south off Wandsworth High Street (A3).