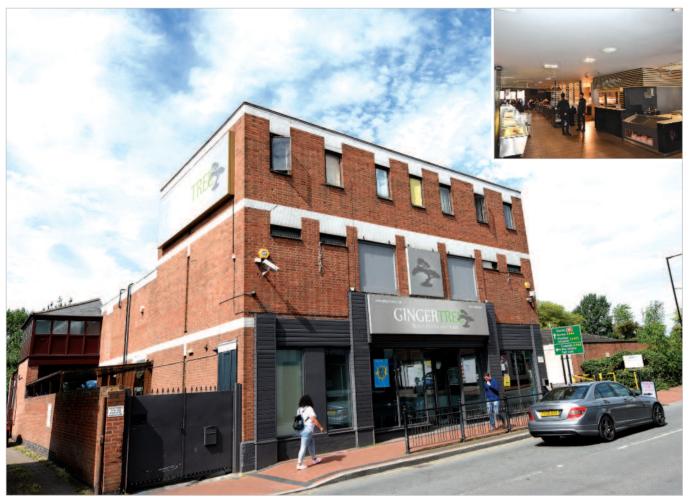

The property is situated on the west side of Bond Street, to the north of its junction with Bond Gate and Leicester Road.

Occupiers close by include Kwik Fit, Dunelm and a mix of public houses and restaurants.

## **Description**

The property is arranged on ground and two upper floors to provide a ground floor restaurant with further dining and kitchen accommodation on the first floor and residential staff accommodation on the second floor above.

#### Tenanc

The entire property is at present let to NUNEATON 2014 LTD (t/a Ginger Tree) with two personal guarantors for a term of 21 years from 1st February 2007 at a current rent of \$25,000 per annum. The lease provides for rent reviews every third year of the term and contains full repairing and insuring covenants.