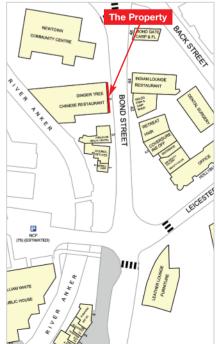

The property is situated on the west side of Bond Street, to the north of its junction with Bond Gate and Leicester Road.

Occupiers close by include Kwik Fit, Dunelm and a mix of public houses and restaurants.