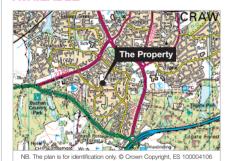

### Location

Crawley is one of the major south-east commercial centres located between Croydon and Brighton with a population in excess of 80,000. The town is situated 30 miles to the south of London, 3 miles from Gatwick Airport and in close proximity to the M23 (Junctions 9, 10A and 11). There are regular rail services to Brighton, London Victoria and London Bridge. The town will benefit from the recent news that Nestlé are relocating from Croydon to Crawley.