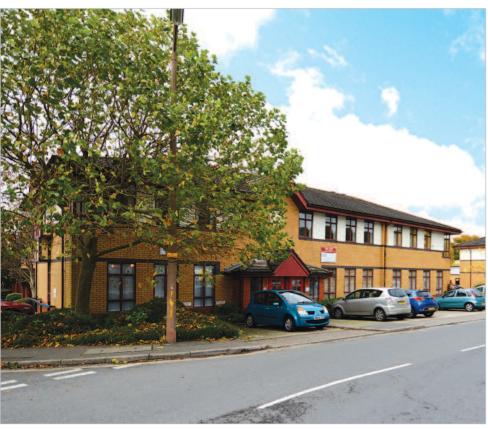

The property is situated to the north of Pelham Place close to Broadfield Barton Shopping Centre in a mixed residential and commercial area.

The property is arranged on ground and one upper floor to provide 14 self-contained office buildings with parking for 69 cars.