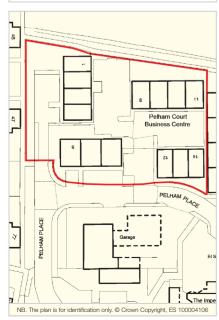

The property is situated to the north of Pelham Place close to Broadfield Barton Shopping Centre in a mixed residential and commercial area.

The property is arranged on ground and one upper floor to provide 14 self-contained office buildings with parking for 69 cars.