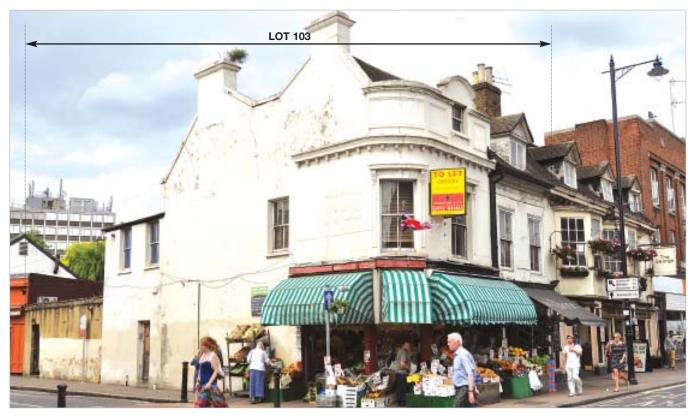

The property is situated on the north side of King Street in a prominent corner position at the junction with Queens Road.

Occupiers close by include Poundland, Halfords, Superdrug, Patisserie Valerie, Marks & Spencer, Lloyds TSB, Cheltenham & Gloucester, W H Smith, NatWest, Iceland, Boots, Starbucks (opposite) and Waterstones.

## **Description**

The property is arranged on ground and two upper floors to provide two ground floor shops with self-contained office accommodation above. The upper parts are accessed via a separate entrance fronting Queens Road.

# Twickenham 34-36 King Street Middlesex TW1 3SN

- Well Located Freehold Shop and Vacant Office Investment
- Affluent West London suburb
- Prominent corner position close to Marks & Spencer, W H Smith, Starbucks and Patisserie Valerie
- Upper Floors with Residential conversion potential (1)
- Total Current Rents Reserved