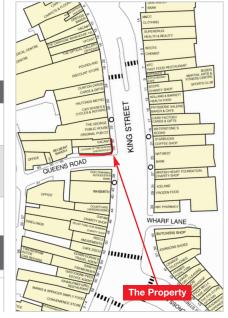

The property is situated on the north side of King Street in a prominent corner position at the junction with Queens Road.

Occupiers close by include Poundland, Halfords, Superdrug, Patisserie Valerie, Marks & Spencer, Lloyds TSB, Cheltenham & Gloucester, W H Smith, NatWest, Iceland, Boots, Starbucks (opposite) and Waterstones.