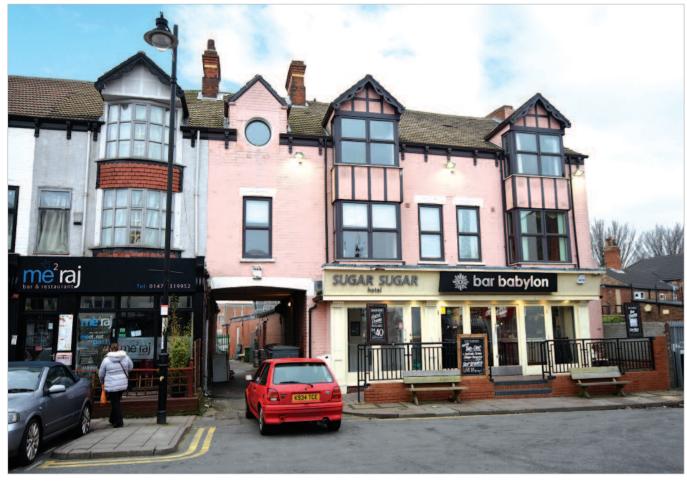

#### Description

The property is arranged on ground and two upper floors to provide a bar and restaurant on the ground floor and a seven bedroom boutique hotel on the upper floors. The property benefits from an outside patio area, providing an outside bar and seating.

# Cleethorpes 49-51 Market Street Lincolnshire DN35 8LY

- Freehold Leisure Investment
- Arranged as a bar, restaurant and boutique hotel
- Well located in the town, a short distance from the sea front
- Entirely let until 2026
- Tenant has been in occupation since 2006
- No VAT applicable
- Rent Review 2019
- Current Rent Reserved