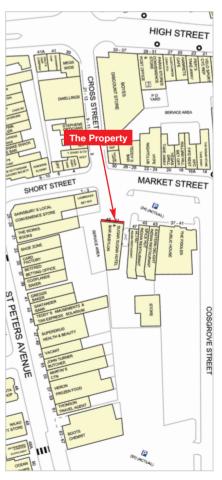

#### Location

Cleethorpes is a coastal resort town at the mouth of the River Humber, adjacent to the east of Grimsby. The town is well known for its sandy beaches, pier and all-weather leisure centre.

The property is situated on the southern side of Market Street, at its junction with Short Street and Cross Street. The street benefits from a large public car park.

Occupiers close by include Ladbrokes, William Hill, Sainsbury's, The Works, Greggs and a number of restaurants and bars.