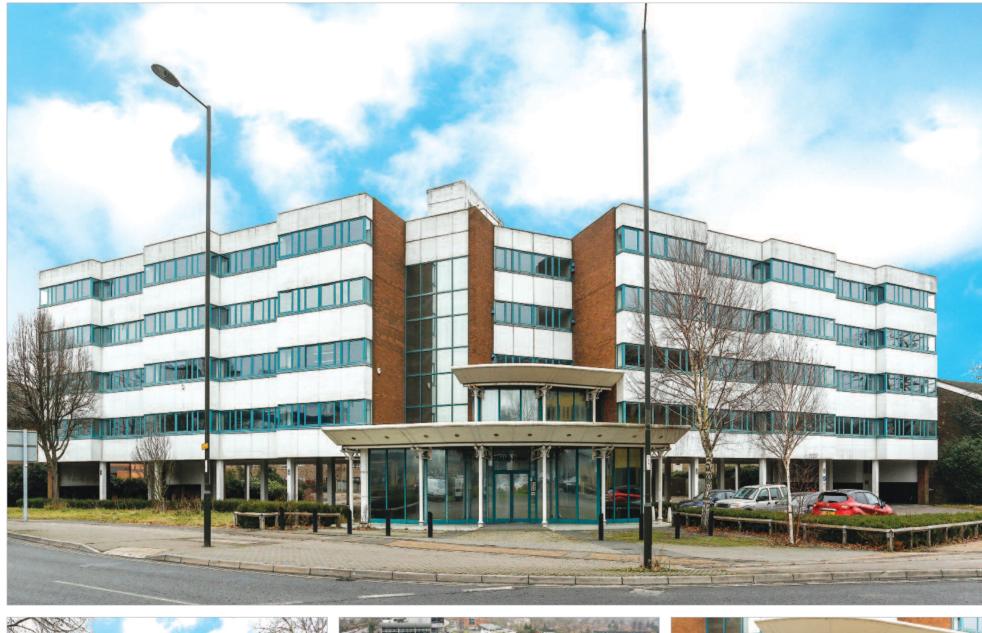

Crawley **Stoner House**, London Road. West Sussex **RH10 8LJ** 

- A Freehold Detached Town Centre **Office Building**
- Extending (GIA) to Approximately 4,059 sq m (43,691 sq ft)
- Planning Permission Granted for 111 Self-Contained Flats extending to (GIA) Approximately 7,569 sq m (81,472 sq ft) including Part **Conversion and Part New Build**
- A separate Consent for Permitted **Development for Seventy-Six Self-Contained Flats**
- Possible potential for Further Development subject to consents
- Site extending to Approximately 0.447 Hectares (1.106 acres) including extensive Off-Street Parking
- Walking distance to Crawley Rail Station

#### Description

The property comprises a detached office building arranged over ground and four upper floors occupying a site which extends to approximately 0.447 hectares (1.106 acres). There is extensive offstreet parking to the rear.