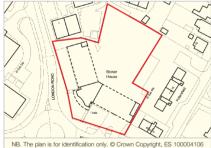

Crawley **Stoner House**, London Road. West Sussex **RH10 8LJ** 

- A Freehold Detached Town Centre **Office Building**
- Extending (GIA) to Approximately 4,059 sq m (43,691 sq ft)
- Planning Permission Granted for 111 Self-Contained Flats extending to (GIA) Approximately 7,569 sq m (81,472 sq ft) including Part **Conversion and Part New Build**
- A separate Consent for Permitted **Development for Seventy-Six Self-Contained Flats**
- Possible potential for Further Development subject to consents
- Site extending to Approximately 0.447 Hectares (1.106 acres) including extensive Off-Street Parking
- Walking distance to Crawley Rail Station

#### Description

The property comprises a detached office building arranged over ground and four upper floors occupying a site which extends to approximately 0.447 hectares (1.106 acres). There is extensive offstreet parking to the rear.