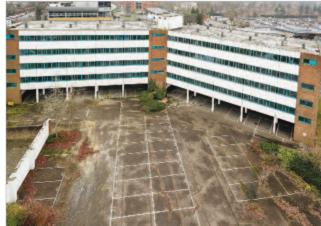

#### Description

The property comprises a detached office building arranged over ground and four upper floors occupying a site which extends to approximately 0.447 hectares (1.106 acres). There is extensive offstreet parking to the rear.

#### **Existing Accommodation**

| Ground Floor GIA Approximately | 286 sq m | (3,078 sq ft)  |
|--------------------------------|----------|----------------|
| First Floor GIA Approximately  | 969 sq m | (10,341 sq ft) |
| Second Floor GIA Approximately | 937 sq m | (10,088 sq ft) |
| Third Floor GIA Approximately  | 936 sq m | (10,075 sq ft) |
| Fourth Floor GIA Approximately | 931 sq m | (10,021 sq ft) |
|                                |          | (,             |