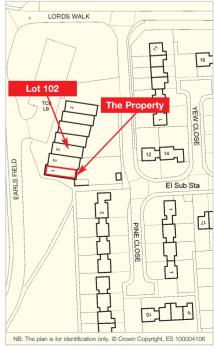

The property is situated on the east side of the B112, at its junction with Lords Walk, immediately to the south of RAF Lakenheath. Occupiers close by include RAF Lakenheath.