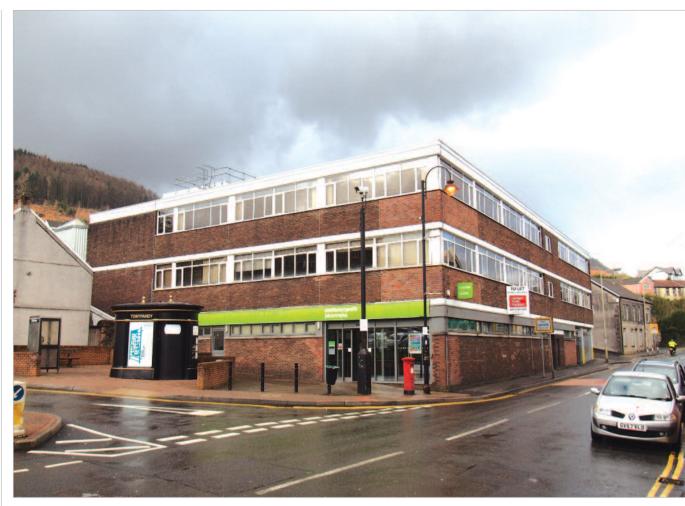

The property is situated on the west side of Llwynypia Road, at the junction with Berw Road, in the town centre, approximately 0.5 miles from the train station. Occupiers close by include Farmfoods, Co-operative Food, Rhondda Principal Office.

#### Description

The property is arranged on ground and three upper floors to provide an office building which benefits from suspended ceilings, perimeter trunking, lift and secure car park.

| The property provides the following accommodation and dimensions: |            |                |
|-------------------------------------------------------------------|------------|----------------|
| Ground Floor                                                      | 423.5 sq m | (4,559 sq ft)  |
| First Floor                                                       | 523.0 sq m | (5,630 sq ft)  |
| Second Floor                                                      | 477.5 sq m | (5,138 sq ft)  |
| Third Floor (Plant) – Not inspected                               |            |                |
| Total                                                             | 1,424 sq m | (15,327 sq ft) |

## **Tonypandy**

Thistle House Llwynypia Road Mid Glamorgan CF40 2EP

- Town Centre Freehold Office
  Investment
- Let to Trillium (Prime) Property (GP)
  Ltd (t/a Job Centre) on a lease
  expiring in 2018
- Office building totalling 1,424 sq m (15,327 sq ft)
- Includes secure car park
- VAT not applicable
- Current Rent Reserved