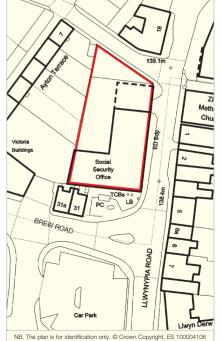

The property is situated on the west side of Llwynypia Road, at the junction with Berw Road, in the town centre, approximately 0.5 miles from the train station. Occupiers close by include Farmfoods, Co-operative Food, Rhondda Principal Office.

#### Description

The property is arranged on ground and three upper floors to provide an office building which benefits from suspended ceilings, perimeter trunking, lift and secure car park.

| The property provides the following accommodation and dimensions: |            |                |
|-------------------------------------------------------------------|------------|----------------|
| Ground Floor                                                      | 423.5 sq m | (4,559 sq ft)  |
| First Floor                                                       | 523.0 sq m | (5,630 sq ft)  |
| Second Floor                                                      | 477.5 sq m | (5,138 sq ft)  |
| Third Floor (Plant) – Not inspected                               |            |                |
| Total                                                             | 1,424 sq m | (15,327 sq ft) |