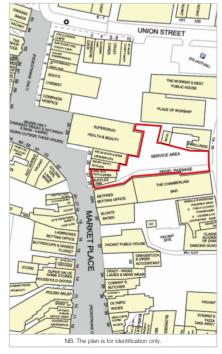

#### **Description**

The property is arranged on ground and one upper floor. The property comprises two shops and a self-contained flat above.

(1) The lot also includes the rear service area serving this property, also Nos 25 and 26 Market Place and Superdrug. The purchaser of this lot will be responsible for managing the service charge and maintenance of the yard area.