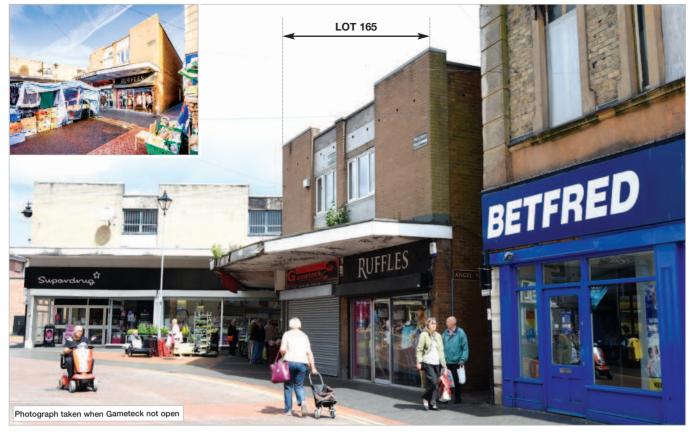

#### **Description**

The property is arranged on ground and one upper floor. The property comprises two shops and a self-contained flat above.

(1) The lot also includes the rear service area serving this property, also Nos 25 and 26 Market Place and Superdrug. The purchaser of this lot will be responsible for managing the service charge and maintenance of the yard area.

### **Energy Performance Certificate**

For EPC Rating please see website.

|  | No.                      | Present Lessee                              | Accommodation                                 |                                 |                                      | Lease Terms                                                                                                                               | Current Rent<br>£ p.a. | Next Review/<br>Reversion |  |
|--|--------------------------|---------------------------------------------|-----------------------------------------------|---------------------------------|--------------------------------------|-------------------------------------------------------------------------------------------------------------------------------------------|------------------------|---------------------------|--|
|  | 27                       | Ricardo Sterling<br>(t/a Gameteck Ltd) (2)  | Frontage<br>Depth<br>Ground Floor Sales/Store | 3.75 m<br>13.59 m<br>50.00 sq m | (12' 4")<br>(44' 7")<br>(538 sq ft)  | 10 years from 01.05.2013<br>Rent review at 5th year<br>Effectively FR & I                                                                 | £8,000 p.a.            | Rent Review 2018          |  |
|  | 28                       | Carol Lopez<br>(t/a Ruffles Ladieswear) (3) | Frontage<br>Depth<br>Ground Floor Sales/Store | 3.28 m<br>8.81 m<br>26.15 sq m  | (10' 9")<br>(28' 10")<br>(281 sq ft) | 10 years from 25.03.2014<br>Rent review at 5th year<br>Tenant's option to break 3rd (not exercised)<br>and 5th year<br>Effectively FR & I | £6,500 p.a.            |                           |  |
|  | 28A                      | Individual                                  | First Floor – Two Bedroom Flat (GIA)          | 96.74 sq m                      | (1,041 sq ft)                        | Assured Shorthold Tenancy from 18.07.2016                                                                                                 | £5,700 p.a.            |                           |  |
|  | Rear Service<br>Yard (1) |                                             |                                               |                                 |                                      |                                                                                                                                           |                        |                           |  |

## Willenhall 27, 28 and 28A Market Place West Midlands WV13 2AA

- Freehold Shop and Residential Investment
- Comprises two shops and a selfcontained flat
- Pedestrianised town centre location
- VAT is not applicable
- Rent Reviews from 2018
- Total Current Rents Reserved