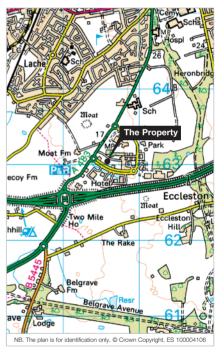

## Location

The historic cathedral city of Chester, with a population of 116,093 within a 5 mile radius, is the administrative centre for the county of Cheshire and is an important tourist destination attracting over 8 million visitors per annum. Chester has excellent road communications with the M56 and M53 located within 4 miles of the northern edge of the city providing access to Manchester and Liverpool respectively, whilst the A55 Expressway skirts Chester's southern edge and provides access to North Wales to the west.

The property is situated on the north side of Herons Way close to the entrance to Chester Business Park.

Occupiers on the Business Park include Bank of America, M&S Money, RBS, Regus, Bristol-Myers Squibb and Widex amongst other national and international companies.