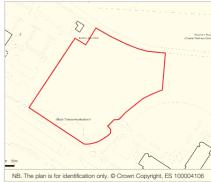

# **Description**

The property comprises a broadly level and rectangular site with frontage to Herons Way.

The property provides the following accommodation and dimensions:

Site Area 0.85 Hectares (2.1 Acres)

# Chester Parkside 1 Herons Way Chester Business Park Cheshire CH4 9FB

- Freehold Office Development Site
- Located on the established Chester Business Park
- Site area of 0.85 hectares (2.1 acres)
- Approved planning permission for 4,426 sq m (47,643 sq ft) (1)