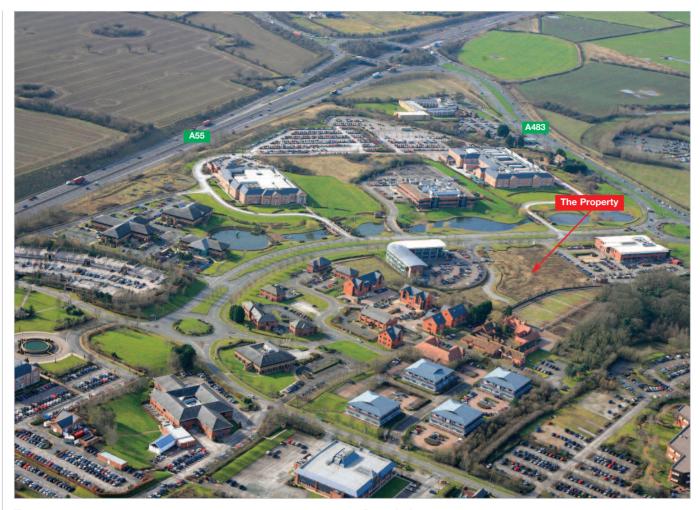

Chester Business Park is located approximately 1 mile to the south of Chester City Centre close to the junction of the A55 and A483. The landscaped grounds extend to 135 acres and provide approximately 1.4 million sq ft of office accommodation.

The property is situated on the north side of Herons Way close to the entrance to Chester Business Park.

Occupiers on the Business Park include Bank of America, M&S Money, RBS, Regus, Bristol-Myers Squibb and Widex amongst other national and international companies.

# Chester Parkside 1 Herons Way Chester Business Park Cheshire CH4 9FB

- Freehold Office Development Site
- Located on the established Chester Business Park
- Site area of 0.85 hectares (2.1 acres)
- Approved planning permission for 4,426 sq m (47,643 sq ft) (1)