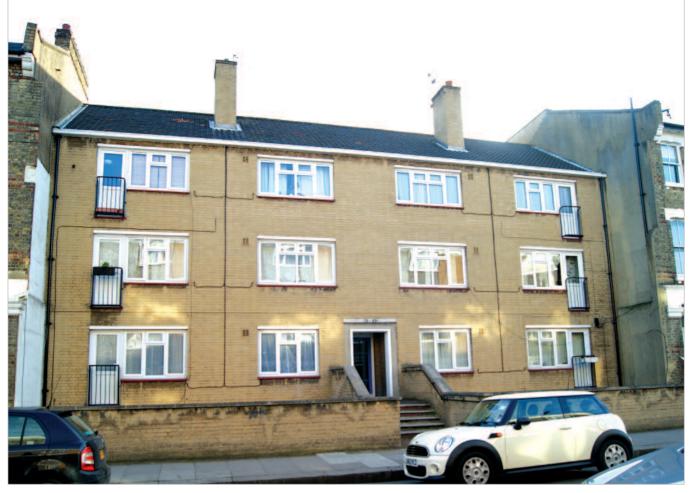

# **Description**

The property comprises a self-contained first floor flat situated within a purpose built block arranged over lower ground, raised ground and two upper floors.

# London W12 81A Lime Grove, Shepherd's Bush W12 8EE

- A Leasehold Self-Contained Purpose Built First Floor Flat
- Providing Two Bedroom Accommodation
- Gross Internal Area Approximately 71 sq m (764 sq ft)
- Subject to an Assured Shorthold Tenancy
- £19,500 per annum (equivalent)