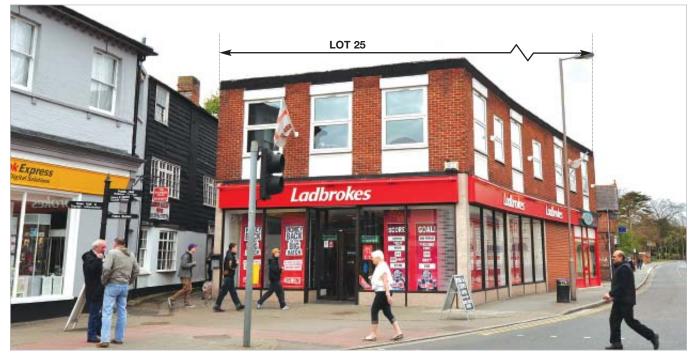

The property is situated within the town centre Conservation Area on the west side of Newland Street, the principal retail thoroughfare, at the junction with Collingwood Road.

Occupiers close by include Boots, Betfred, Martins and Coral and entrance to the Newland Shopping Centre.

#### Description

The property is arranged on ground and one upper floor. The ground floor provides 3 shop units whilst the first floor comprises a pool club having self-contained access from Collingwood Road.

|  | No.                    | Present Lessee                                                | Accommodation                                                                  |                                                  |                                                            | Lease Terms                                                                                                           | Current Rent<br>£ p.a.                                      | Next Review/<br>Reversion |
|--|------------------------|---------------------------------------------------------------|--------------------------------------------------------------------------------|--------------------------------------------------|------------------------------------------------------------|-----------------------------------------------------------------------------------------------------------------------|-------------------------------------------------------------|---------------------------|
|  | 38 Newland<br>Street   | Ladbrokes Betting & Gaming<br>Limited (2)<br>(Betting Office) | Gross Frontage<br>Net Frontage<br>Return Frontage<br>Shop Depth<br>Built Depth | 8.20 m<br>7.50 m<br>9.50 m<br>13.70 m<br>16.90 m | (26' 10")<br>(24' 7")<br>(31' 2")<br>(44' 11")<br>(55' 5") | 15 years from 26.03.2010<br>Rent review every 5th year<br>Tenant's option to break at 10th year<br>Effectively FR & I | £35,000 p.a.                                                | Rent Review 2015          |
|  | 1 Collingwood<br>Road  | Mr V C Phan<br>(Nail Bar)                                     | Gross Frontage<br>Net Frontage<br>Shop Depth<br>Built Depth                    | 4.90 m<br>4.60 m<br>9.00 m<br>13.60 m            | (15' 1")                                                   | 8 years from 29.04.2008<br>Rent review at 4th year<br>Effectively FR & I                                              | £12,750 p.a.                                                | Rent Review 2012          |
|  | 3 Collingwood<br>Road  | A Emin<br>(Fish & Chip Shop)                                  | Gross Frontage<br>Net Frontage<br>Shop Depth<br>Built Depth                    | 4.50 m<br>4.40 m<br>13.10 m<br>14.80 m           | (14' 9")<br>(14' 5")<br>(42' 11")<br>(48' 7")              | 16 years from 05.08.2011<br>Rent review every 4th year<br>Tenant's option to break at 2nd year<br>Effectively FR & I  | £10,000 p.a.<br>Rising in September<br>2013 to £13,000 p.a. | Rent Review 2015          |
|  | 1A Collingwood<br>Road | Cue-SD Limited (1)<br>(Pool Club)                             | First Floor (3)                                                                | 276.2 sq m                                       | (2,973 sq ft)                                              | 15 years from 28.11.2003<br>Rent review every 5th year<br>Effectively FR & I                                          | £20,000 p.a. Arrears and rent reduction see below (1)       | Rent Review 2013          |