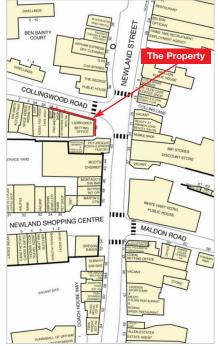

The property is situated within the town centre Conservation Area on the west side of Newland Street, the principal retail thoroughfare, at the junction with Collingwood Road.

Occupiers close by include Boots, Betfred, Martins and Coral and entrance to the Newland Shopping Centre.