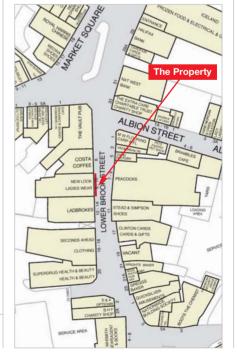

The town has an immediate population estimated at approximately 23,000. The property is located midway along Lower Brook Street, a pedestrianised thoroughfare which links Market Square and Brook Square.

Other multiples represented close by include Peacocks (opposite), Costa Coffee and Ladbrokes (adjacent), Stead and Simpson, Boots Optician, Greggs, W H Smith, Superdrug, Nationwide, British Heart Foundation and Clinton Cards. There is a car park to the rear of the property.