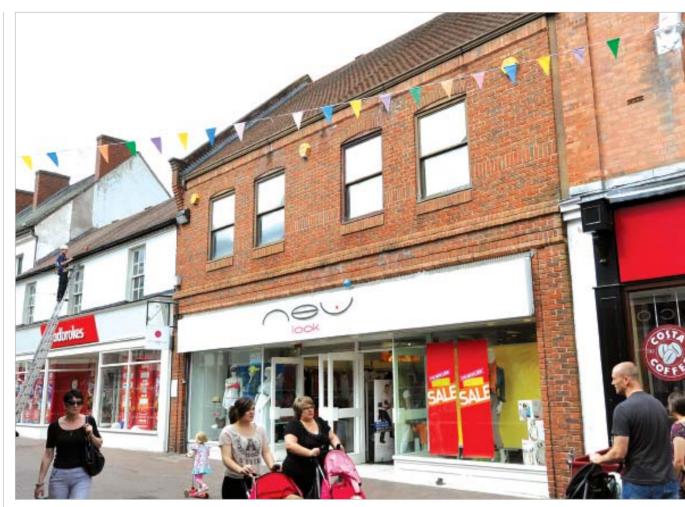

#### Description

The property comprises a ground floor double fronted shop unit with first floor ancillary accommodation. The property also has the benefit of rear service access. The property provides the following accommodation and dimensions:

#### Tenancy

The entire property is at present let to NEW LOOK RETAILERS LTD, on assignment from Dixons Ltd, for a term of 25 years from 29th September 1988 at a current rent of £39,500 per annum, exclusive of rates. The lease provided for rent reviews every fifth year of the term and contains full repairing and insuring covenants.

# Well Located Freehold Shop Investment

- Let to New Look Retailers Ltd
- Town centre pedestrianised location
- Opposite Peacocks and adjacent to Ladbrokes and Costa Coffee
- VAT is not applicable
- Reversion September 2013
- Current Rent Reserved