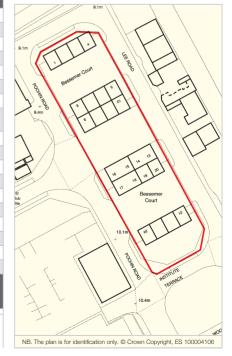

### Description

The property is arranged on ground floor only to provide 24 units, some of which are occupied as one. Each unit has vehicular and roller shutter doors and shares the yard area.

### Freehold Industrial Investment

- Comprises 24 industrial units of 1,322.9 sq m (14,348 sq ft) in total
- Laid out as three self-contained and secure sites
- VAT does not apply
- Adjacent to the A66
- Total Current Rents Reserved