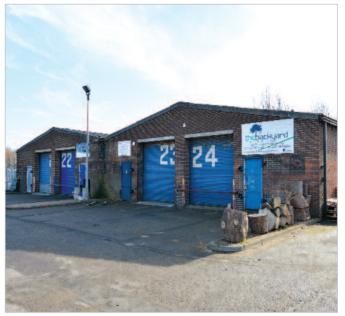

### Description

The property is arranged on ground floor only to provide 24 units, some of which are occupied as one. Each unit has vehicular and roller shutter doors and shares the yard area.