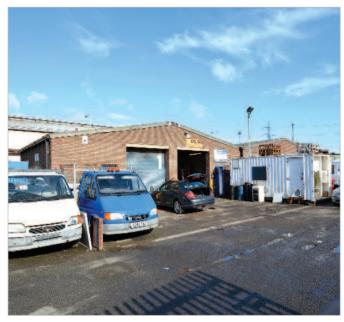

The property is situated off the A66 in the Bessemer Industrial Estate, which includes a full mix of occupiers and is an established commercial location.

### Description

The property is arranged on ground floor only to provide 24 units, some of which are occupied as one. Each unit has vehicular and roller shutter doors and shares the yard area.