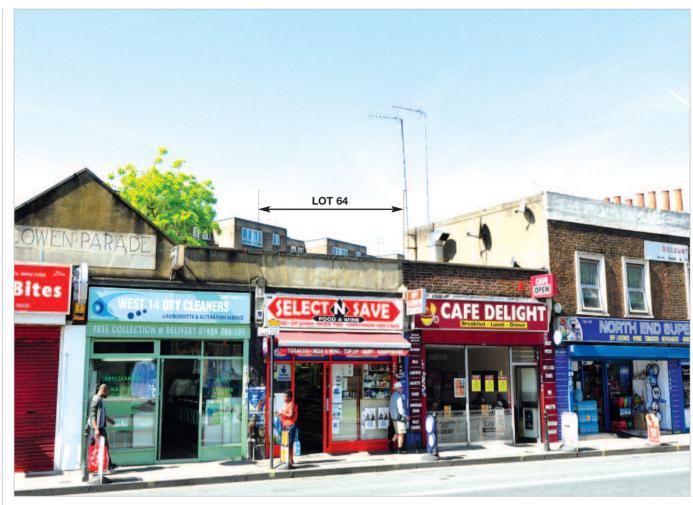

#### Location

West Kensington is an affluent and thriving London suburb within the Royal Borough of Kensington and Chelsea approximately 3 miles south-west of the West End.

The property is prominently situated on the western side of the busy North End Road, in between its junctions with Lanfrey Place and May Street. The property is less than 0.2 miles south of West Kensington Underground Station (District Line).

#### Description

The property is arranged on ground floor only to provide a retail unit which forms part of an established parade.

| The property provides the following | accommodation and | dimensions: |
|-------------------------------------|-------------------|-------------|
| Gross Frontage                      | 4.20 m            | (13' 9")    |
| Net Frontage                        | 3.55 m            | (11' 8")    |
| Shop Depth                          | 9.00 m            | (29' 6")    |
| Built Depth                         | 11.40 m           | (37' 5")    |

# London W14 140 North End Road

140 North End Road West Kensington W14 9PP