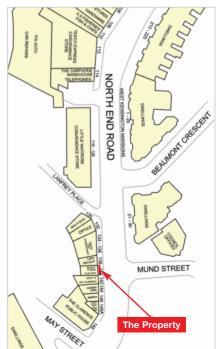

#### Location

West Kensington is an affluent and thriving London suburb within the Royal Borough of Kensington and Chelsea approximately 3 miles south-west of the West End.

The property is prominently situated on the western side of the busy North End Road, in between its junctions with Lanfrey Place and May Street. The property is less than 0.2 miles south of West Kensington Underground Station (District Line).