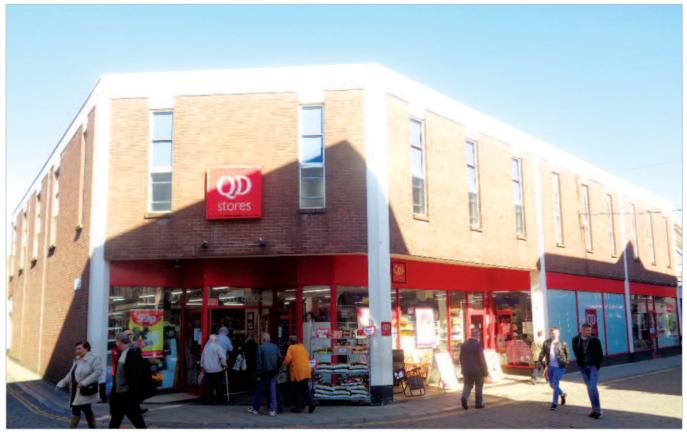

### Location

King's Lynn has a population of over 42,000 and is a port and commercial centre located on the River Great Ouse, 39 miles west of Norwich and 32 miles north-east of Peterborough.

The property is situated on a prominent corner position on the semipedestrianised Norfolk Street and Chapel Street.

Occupiers close by include Holland & Barrett, Snappy Snaps, CEX (all opposite), Waterstones, WH Smith, Three, Marks & Spencer, Betfred, Peacocks and a number of other local traders. There is an entrance to the Vancouver Shopping Centre opposite.

## **Description**

The property is arranged on ground and one upper floor to provide a ground floor retail unit with first floor storage. Previously, a large part of the first floor has been sub-let as offices, accessed via a separate entrance on Chapel Street.