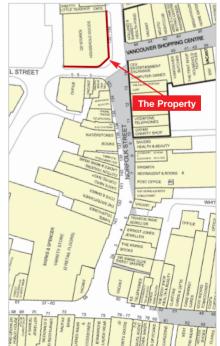

### Location

King's Lynn has a population of over 42,000 and is a port and commercial centre located on the River Great Ouse, 39 miles west of Norwich and 32 miles north-east of Peterborough.

The property is situated on a prominent corner position on the semipedestrianised Norfolk Street and Chapel Street.

Occupiers close by include Holland & Barrett, Snappy Snaps, CEX (all opposite), Waterstones, WH Smith, Three, Marks & Spencer, Betfred, Peacocks and a number of other local traders. There is an entrance to the Vancouver Shopping Centre opposite.