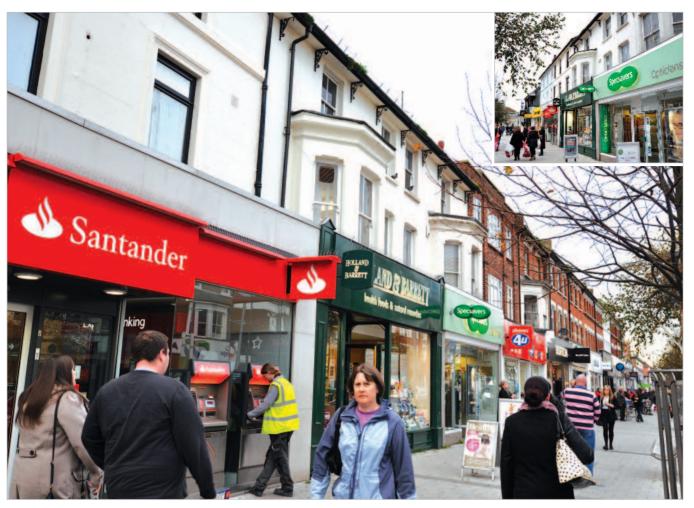

The property is situated on the southern end of Station Road, close to the junction with Pier Avenue.

Occupiers close by include Specsavers, Barclays, Greggs Baker, Superdrug, McDonald's, Phones 4 U and other local traders.

#### Description

The property is arranged on ground and two upper floors to provide a shop on the ground floor with ancillary space to the rear and on the first floor. The second floor is not presently used.