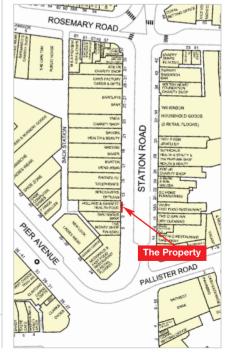

The property is situated on the southern end of Station Road, close to the junction with Pier Avenue.

Occupiers close by include Specsavers, Barclays, Greggs Baker, Superdrug, McDonald's, Phones 4 U and other local traders.