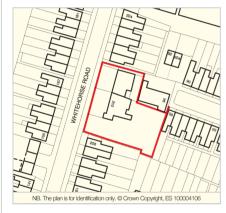

# Croydon 210-212 Whitehorse Road, Selhurst, Surrey CRO 2LB

- Two Semi-Detached Buildings internally arranged to provide a Total of 5 x Two Bedroom Flats and 1 x Two Bedroom Maisonette
- Occupying a Site extending to Approximately 0.133 Hectares (0.329 Acres)
- Off-Street Parking
- Front and Rear Gardens

#### Location

The property is located on the east side of Whitehorse Road (A212), to the north of its junction with Northcote Road (A213). Local amenities are available along Whitehorse Road, with the more extensive facilities of Croydon being within reach to the south. Rail services run from Selhurst Station approximately 0.3 miles to the north-east. Whitehorse Road (A212) provides access to the A232 and in turn the A23 and M25 Motorway. The open spaces of South Norwood Recreation Ground are to the north-east.

## **Description**

The property comprises two semi-detached buildings internally arranged to provide 5 x two bedroom flats and 1 x two bedroom maisonette. The buildings are arranged over ground, first and part second floors (Building 210) beneath a pitched roof. Interested parties are advised to make their own investigations as to the true arrangements of the buildings and bid accordingly. The property benefits from gardens to the front and rear with off-street parking.