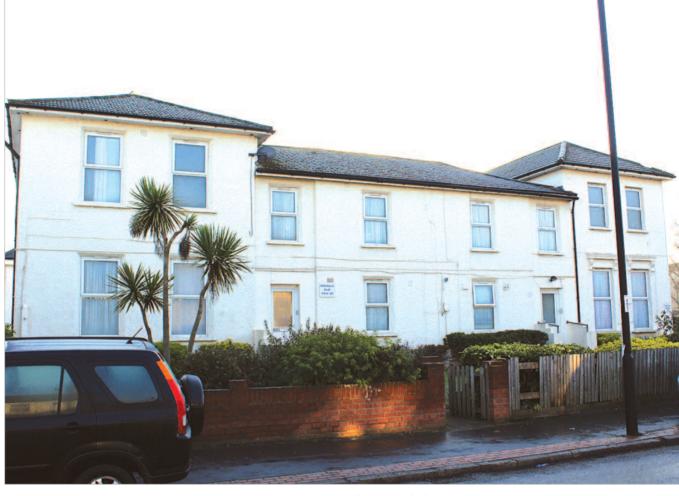

# Croydon 210-212 Whitehorse Road, Selhurst, Surrey CRO 2LB

- Two Semi-Detached Buildings internally arranged to provide a Total of 5 x Two Bedroom Flats and 1 x Two Bedroom Maisonette
- Occupying a Site extending to Approximately 0.133 Hectares (0.329 Acres)
- Off-Street Parking
- Front and Rear Gardens

## **Description**

The property comprises two semi-detached buildings internally arranged to provide 5 x two bedroom flats and 1 x two bedroom maisonette. The buildings are arranged over ground, first and part second floors (Building 210) beneath a pitched roof. Interested parties are advised to make their own investigations as to the true arrangements of the buildings and bid accordingly. The property benefits from gardens to the front and rear with off-street parking.