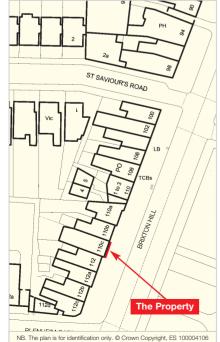

### Location

Brixton is a densely populated suburb of South-East London, some 2 miles south of Central London and 4 miles north of Streatham. Brixton Hill forms part of the busy A23 and runs south from Brixton town centre. The property is situated on the west side of Brixton Hill close to the

junction with St Saviour's Road.

Occupiers close by include Nisa, Sainsbury's, Costcutter and a number of local traders.