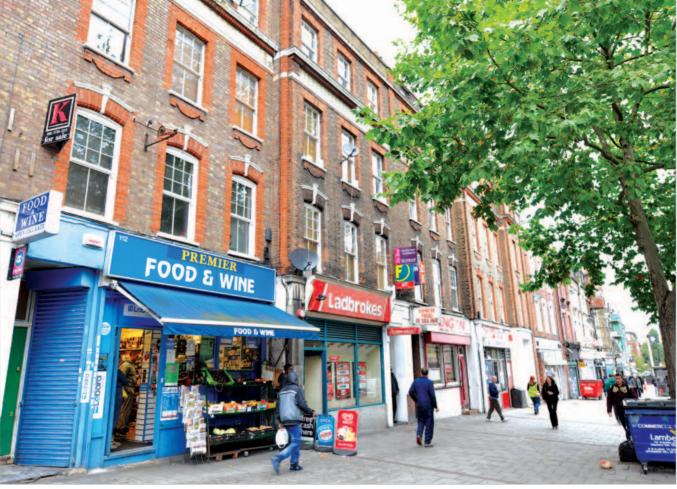

### Location

Brixton is a densely populated suburb of South-East London, some 2 miles south of Central London and 4 miles north of Streatham. Brixton Hill forms part of the busy A23 and runs south from Brixton town centre. The property is situated on the west side of Brixton Hill close to the

junction with St Saviour's Road.

Occupiers close by include Nisa, Sainsbury's, Costcutter and a number of local traders.

#### Description

The property is arranged on ground and three upper floors to provide a ground floor betting shop and residential above that has been sold off on one long lease.